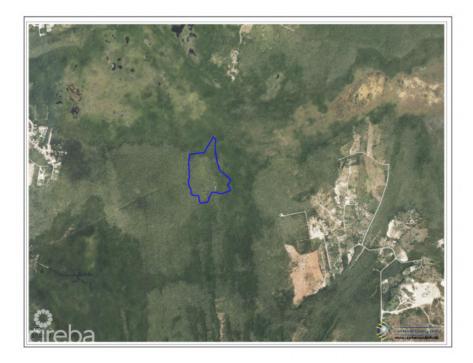

## Exquisite 43-acre Land Bordering Salina's Reserve

East Interior, Grand Cayman MLS# 417286

#### CI\$1,100,000

MONA MIRZAIE mona.mirzaie@theagencyre.com

43 Acres of light industrial land at impeccable value, neighboring Salina's reserve. Close to the projected east/west arterial extension.

### **Key Details**

| Width        | Depth         |
|--------------|---------------|
| <b>1,070</b> | <b>2,253</b>  |
| Acreage      | View          |
| <b>43.00</b> | <b>Inland</b> |

Zoning Light Industrial

Covenants **No**  Road Frontage 1,122

The information contained herein has been furnished by the owner and or their nominee and represented by them to be accurate. The listing company, agent and CIREBA MLS disclaims any liability or responsibility for any inaccuracies, errors or omissions in the represented information and all the information contained herein is subject to errors, omissions, price changes, prior sale or withdrawal, without notice and is at all times subject to verification by the purchaser.