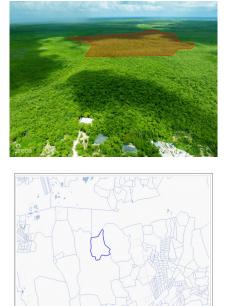

## Exquisite 43-acre Land Bordering Salina's Reserve

East Interior, Grand Cayman MLS# 417286

#### CI\$1,100,000

MONA MIRZAIE mona.mirzaie@theagencyre.com

43 Acres of light industrial land at impeccable value, neighboring Salina's reserve. Close to the projected east/west arterial extension.

### **Key Details**

| Width        | Depth         |
|--------------|---------------|
| <b>1,070</b> | <b>2,253</b>  |
| Acreage      | View          |
| <b>43.00</b> | <b>Inland</b> |

Zoning Light Industrial

Covenants **No**  Road Frontage 1,122

The information contained herein has been furnished by the owner and or their nominee and represented by them to be accurate. The listing company, agent and CIREBA MLS disclaims any liability or responsibility for any inaccuracies, errors or omissions in the represented information and all the information contained herein is subject to errors, omissions, price changes, prior sale or withdrawal, without notice and is at all times subject to verification by the purchaser.