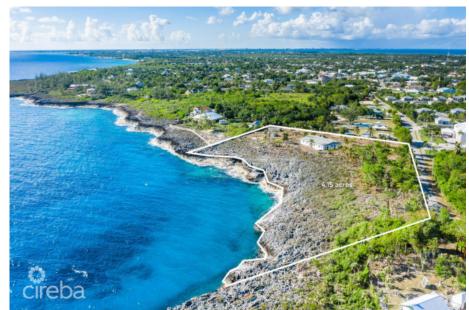

## Pedro Castle Road 4.15 Acres, Waterfront

Savannah / Lower Valley, Grand Cayman MLS# 415351

## CI\$8,600,000

A rare development opportunity on the beautiful cliffs of Pedro Castle Road. 4.15 acres of land with serene private views and incredible sunsets. The parcel is walking distance to Countryside Shopping Center as well as close to schools, church, community centres, and restaurants, and also only a short 15-minute drive to town. With everything at your doorstep, including the ocean, this expansive Pedro Castle Road land is an excellent investment with endless possibilities.

## **Key Details**

Width Depth **700 455** 

Acreage View

4.15 Water Front