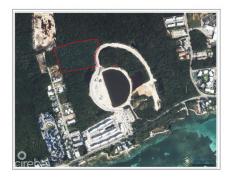

## **South Sound Development Land - 7.82 Acres**

South Sound, Grand Cayman MLS# 417287

## CI\$8,900,000

**CHARLIE BROWN** 345-949-7677 charlie@rainbow.ky

Rare opportunity development side in an upscale residential area of South Sound. This property is ideal for the development of townhouses, apartments or condominiums. There is also the option to land bank this property which allows for future development and higher yield capital appreciation. Located 5 minutes from George Town with quick access to schools, banks, beaches and the Grand Harbour shopping complex.

## **Key Details**

Width Depth **475 680** 

Acreage View
7.82 Lake View