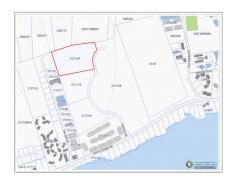

## **South Sound Development Land - 7.82 Acres**

South Sound, Grand Cayman MLS# 417287

## CI\$8,900,000

**CHARLIE BROWN** 345-949-7677 charlie@rainbow.ky

Rare opportunity development side in an upscale residential area of South Sound. This property is ideal for the development of townhouses, apartments or condominiums. There is also the option to land bank this property which allows for future development and higher yield capital appreciation. Located 5 minutes from George Town with quick access to schools, banks, beaches and the Grand Harbour shopping complex.

## **Key Details**

Width Depth **475 680** 

Acreage View
7.82 Lake View