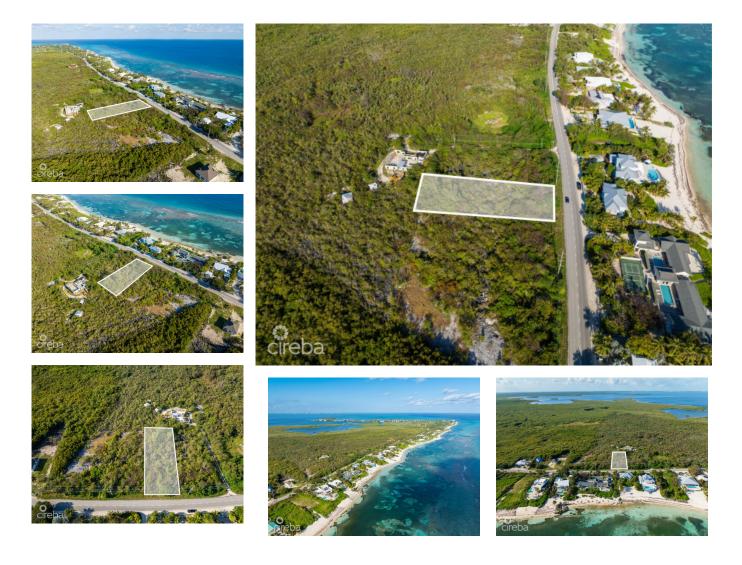

## Land On Rum Point Drive

Rum Point, Grand Cayman MLS# 417288

PAULA McCARTNEY 345-949-3521 paula@bhhscaymanislands.com

Discover the opportunity to own a pristine 0.54-acre raw land parcel in the coveted Rum Point Drive area. Nestled in the heart of the Cayman Islands, this extraordinary property offers a blank canvas for your dream retreat or investment venture. With its prime location in the sought-after Rum Point vicinity, renowned for its breathtaking beaches, crystal-clear waters, and laid-back Caribbean charm, this parcel presents a rare chance to be part of an exclusive and thriving community. Embrace the serene atmosphere, indulge in water activities, and relish the proximity to the acclaimed Rum Point Beach Club- an approximate 3minute drive. Whether you envision a secluded private residence oasis or investing in land for your future, seize the chance to make your mark in this idyllic Caribbean paradise. Don't miss the opportunity to own a slice of Rum Point's allure and create a legacy in this tropical haven.

## **Key Details**

| Width      | Depth               |
|------------|---------------------|
| <b>100</b> | <b>237</b>          |
| Acreage    | View                |
| 0.54       | Garden View, Inland |