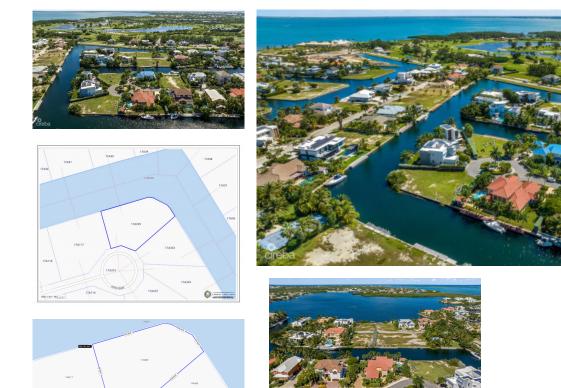

## US\$1,295,000

DOUGLAS SELL 345-946-7888 doug@cip.realestate

Amazing canalfront lot on the end of Hoya Quay with approximately 180 feet on the canal. The location is perfect for an upscale home with very little traffic . The home next door is for sale if you want to have a true compound that is very quiet and private. Crystal Harbour, an upscale waterfront community of single-family homes, is located right across the road from the world famous Seven Mile Beach. From here, you can enjoy the best that Grand Cayman has to offer. Soothing waterfront views, private, spacious homes, easy access to fantastic restaurants and shops, and of course, the Beach. All within an easy commute from George Town, Camana Bay, and Owen Roberts International Airport. Situated on Hoya Quay, this perfectly positioned waterfront lot offers amazing scope to build your luxury dream home with sweeping canal views and in a private gated community.

## **Key Details**

| Width       | Depth              |
|-------------|--------------------|
| <b>118</b>  | <b>110</b>         |
| Acreage     | View               |
| <b>0.30</b> | <b>Canal Front</b> |