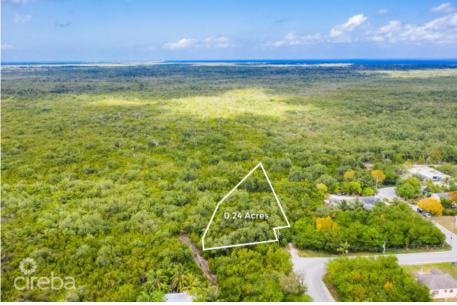

## Frank Sound 0.24 Acres, Residential Land

Midland East, Grand Cayman MLS# 417354

## CI\$129,000

**COLLEEN MARTIN** colleen@propertycayman.com

Own this 0.24 acre residential lot in the quiet community of Frank Sound. A great area for families, close to schools and the Frank Sound dock for all your water adventures. A peaceful spot for your future family home.

## **Key Details**

Width Depth **87 200** 

Acreage View

0.24 Garden View, Inland