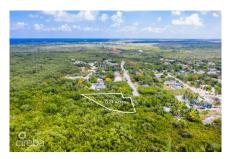

## Frank Sound 0.24 Acres, Residential Land

Midland East, Grand Cayman MLS# 417354

## CI\$129,000

**COLLEEN MARTIN** colleen@propertycayman.com

Own this 0.24 acre residential lot in the quiet community of Frank Sound. A great area for families, close to schools and the Frank Sound dock for all your water adventures. A peaceful spot for your future family home.

## **Key Details**

Width Depth **87 200** 

Acreage View

0.24 Garden View, Inland