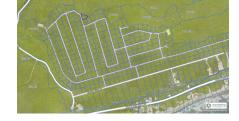

## Cayman Brac Inland Parcel - Owner Financing Offered!!

Cayman Brac East, Cayman Brac MLS# 412659

## CI\$41,950

MABEL MCMILLAN 345-945-4000 mabel.mcmillan@remax.ky

JAMES BOVELL 345-945-4000 james.bovell@remax.ky

Lovely larger lot within the subdivision in Cayman Brac. Home to the fruit bats, parrots, caves, and the bluff 140' ft above the sea. This 0.23-acre parcel is one-of-a-kind, uniquely tucked away from the main road. The land area building height permitted is three stories high, maximum apart/condo allowance is 30 beds. Dense and lush land elevated at 77' ft and high and dry. A new High School and Gym will be expanded into the existing School. Which is conveniently located only a short walk away. Less than a mile away are vital landmarks, like the parrot reserve hiking trail, the famous scenic lighthouse, and just a few minute's drive to the ocean.

## **Essential Information**

Type Status MLS# Listing Type
Land Current 412659 Low Density
Residential

## **Key Details**

Width Depth **128 90** 

Acreage View **0.24** Inland