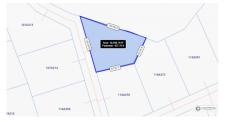

## Cayman Brac Inland Parcel - Owner Financing Offered!!

Cayman Brac East, Cayman Brac MLS# 412659

## CI\$41,950

MABEL MCMILLAN 345-945-4000 mabel.mcmillan@remax.ky

JAMES BOVELL 345-945-4000 james.bovell@remax.ky

Lovely larger lot within the subdivision in Cayman Brac. Home to the fruit bats, parrots, caves, and the bluff 140' ft above the sea. This 0.23-acre parcel is one-of-a-kind, uniquely tucked away from the main road. The land area building height permitted is three stories high, maximum apart/condo allowance is 30 beds. Dense and lush land elevated at 77' ft and high and dry. A new High School and Gym will be expanded into the existing School. Which is conveniently located only a short walk away. Less than a mile away are vital landmarks, like the parrot reserve hiking trail, the famous scenic lighthouse, and just a few minute's drive to the ocean.

## **Key Details**

Width Depth **128 90** 

Acreage View **0.24** Inland