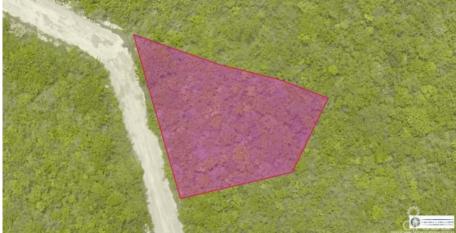

## Cayman Brac Inland Parcel - Owner Financing Offered!!

Cayman Brac East, Cayman Brac MLS# 412659

## CI\$41,950

MABEL MCMILLAN 345-945-4000 mabel.mcmillan@remax.ky

JAMES BOVELL 345-945-4000 james.bovell@remax.ky

Lovely larger lot within the subdivision in Cayman Brac. Home to the fruit bats, parrots, caves, and the bluff 140' ft above the sea. This 0.23-acre parcel is one-of-a-kind, uniquely tucked away from the main road. The land area building height permitted is three stories high, maximum apart/condo allowance is 30 beds. Dense and lush land elevated at 77' ft and high and dry. A new High School and Gym will be expanded into the existing School. Which is conveniently located only a short walk away. Less than a mile away are vital landmarks, like the parrot reserve hiking trail, the famous scenic lighthouse, and just a few minute's drive to the ocean.

## **Key Details**

Width Depth **128 90** 

Acreage View **0.24** Inland