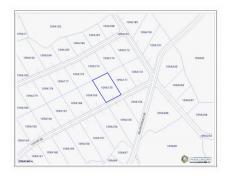

## **Taylor Drive Bluff Lot**

Cayman Brac East, Cayman Brac MLS# 417393

## CI\$65,000

from Ashton Reid Drive (the central Bluff cross road)
turn and go eastward on Major Donald Drive for
approximately 3.1 miles (5km) to a left on Taylor Drive.
The 3rd lot on the right is the location of your future Brachome.

Perched majestically atop "The Bluff" in Cayman Brac, this stunning piece of land offers a unique opportunity to create your dream escape. With its enviable location on the northeastern side of Taylor Drive, this parcel of land stands proudly at around 100 feet above mean sea level, providing breathtaking panoramic views of the surrounding area. Spanning an impressive 0.35 acres, with a depth of 150 feet and a width of 101 feet, this property offers ample space to bring your vision to life. Whether you dream of building a lavish retreat or a charming getaway home, this idyllic land bank serves as the perfect canvas for your future sanctuary. Nestled in the serene surroundings of Cayman Brac, known for its stunning natural beauty and tranquil atmosphere, this property offers a peaceful retreat from the hustle and bustle of everyday life. Imagine waking up to gentle breezes and basking in the warm Caribbean sun as you sip your morning coffee on your future property. With its prime location and generous size, this land parcel presents endless possibilities for those seeking a slice of paradise in Cayman Brac. Don't miss this rare opportunity to secure your own piece of heaven and create the lifestyle you've always dreamed of. Embrace the charm and beauty of Cayman Brac with this exceptional property offering.