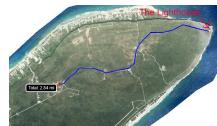

## CI\$65,000

from Ashton Reid Drive (the central Bluff cross road)
turn and go eastward on Major Donald Drive for
approximately 3.1 miles (5km) to a left on Taylor Drive.
The 3rd lot on the right is the location of your future Brachome.