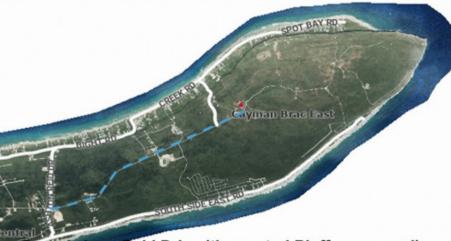

## CI\$65,000

from Ashton Reid Drive (the central Bluff cross road)
turn and go eastward on Major Donald Drive for
approximately 3.1 miles (5km) to a left on Taylor Drive.
The 3rd lot on the right is the location of your future Brachome.

Perched majestically atop "The Bluff" in Cayman Brac, this stunning piece of land offers a unique opportunity to create your dream escape. With its enviable location on the northeastern side of Taylor Drive, this parcel of land stands proudly at around 100 feet above mean sea level, providing breathtaking panoramic views of the surrounding area. Spanning an impressive 0.35 acres, with a depth of 150 feet and a width of 101 feet, this property offers ample space to bring your vision to life. Whether you dream of building a lavish retreat or a charming getaway home, this idyllic land bank serves as the perfect canvas for your future sanctuary. Nestled in the serene surroundings of Cayman Brac, known for its stunning natural beauty and tranquil atmosphere, this property offers a peaceful retreat from the hustle and bustle of everyday life. Imagine waking up to gentle breezes and basking in the warm Caribbean sun as you sip your morning coffee on your future property. With its prime location and generous size, this land parcel presents endless possibilities for those seeking a slice of paradise in Cayman Brac. Don't miss this rare opportunity to secure your own piece of heaven and create the lifestyle you've always dreamed of. Embrace the charm and beauty of Cayman Brac with this exceptional property offering.