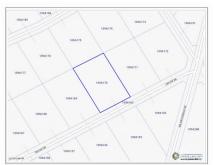

Perched majestically atop "The Bluff" in Cayman Brac, this stunning piece of land offers a unique opportunity to create your dream escape. With its enviable location on the northeastern side of Taylor Drive, this parcel of land stands proudly at around 100 feet above mean sea level, providing breathtaking panoramic views of the surrounding area. Spanning an impressive 0.35 acres, with a depth of 150 feet and a width of 101 feet, this property offers ample space to bring your vision to life. Whether you dream of building a lavish retreat or a charming getaway home, this idyllic land bank serves as the perfect canvas for your future sanctuary. Nestled in the serene surroundings of Cayman Brac, known for its stunning natural beauty and tranquil atmosphere, this property offers a peaceful retreat from the hustle and bustle of everyday life. Imagine waking up to gentle breezes and basking in the warm Caribbean sun as you sip your morning coffee on your future property. With its prime location and generous size, this land parcel presents endless possibilities for those seeking a slice of paradise in Cayman Brac. Don't miss this rare opportunity to secure your own piece of heaven and create the lifestyle you've always dreamed of. Embrace the charm and beauty of Cayman Brac with this exceptional property offering.

## **Key Details**

Width Depth **101 150** 

Acreage View **0.35** Inland