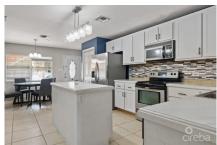

## CI\$425,000

This stunning 2-bedroom apartment is nestled in the highly sought after Omega Drive. Imagine waking up to the gentle lapping of water against your private dock, where your boat awaits for those spontaneous adventures on the water. Step onto your private back patio overlooking the canal, with your private dock. Whether you're sipping your morning coffee or toasting with loved ones, this outdoor space is sure to become your favorite spot in the home. Located in the vibrant and highly sought after community of Prospect, you'll enjoy convenient access to a plethora of amenities, including Harbour Walk, Spotts beach, and other recreational activities. Plus, with convenient access to major highways and public transportation, you can be in central GT in less than 10min. Don't miss your chance to own this slice of paradise. Schedule your viewing today!

### **Key Details**

Bed Bath 2

View

**Canal View** 

Year Built Sq.Ft. Pets Allowed:

2007 1,157 Yes