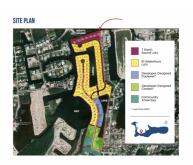

## **Auburn Bay Lot C1**

Prospect/Spotts, Grand Cayman MLS# 417399

CI\$1,109,950

Introducing a stunning property nestled within a Brand New Waterfront Community, this prime piece of land spans an impressive 0.46 acres, offering an unparalleled opportunity for those seeking the perfect blend of tranquility and convenience. Boasting breathtaking views overlooking the majestic North Sound, this parcel is an absolute paradise for dedicated boaters and families alike. Situated just a stone's throw away from essential amenities, including a Grocery Store, Pharmacy, Gym and Restaurants. Convenience at your fingertips. Additionally, with easy access to arterial highways, commuting has been made easy making this location both idyllic and practical. Seize the opportunity to build your dream waterfront retreat in this exclusive community, where every day feels like a vacation and the possibilities are as vast as the ocean itself. Don't miss your chance to own a slice of paradise in this sought-after locale!

## **Essential Information**

Type Status MLS# Listing Type
Land Current 417399 Low Density
Residential

## **Key Details**

Width Depth **120 170** 

Acreage View

0.47 Water Front, Water

View