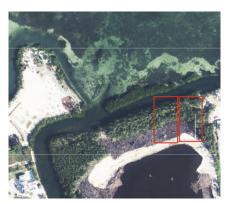

## **Auburn Bay Lot C1**

Prospect/Spotts, Grand Cayman MLS# 417399

CI\$1,109,950

Introducing a stunning property nestled within a Brand New Waterfront Community, this prime piece of land spans an impressive 0.46 acres, offering an unparalleled opportunity for those seeking the perfect blend of tranquility and convenience. Boasting breathtaking views overlooking the majestic North Sound, this parcel is an absolute paradise for dedicated boaters and families alike. Situated just a stone's throw away from essential amenities, including a Grocery Store, Pharmacy, Gym and Restaurants. Convenience at your fingertips. Additionally, with easy access to arterial highways, commuting has been made easy making this location both idyllic and practical. Seize the opportunity to build your dream waterfront retreat in this exclusive community, where every day feels like a vacation and the possibilities are as vast as the ocean itself. Don't miss your chance to own a slice of paradise in this sought-after locale!

## **Key Details**

Width Depth **120 170** 

Acreage View

0.47 Water Front, Water

View