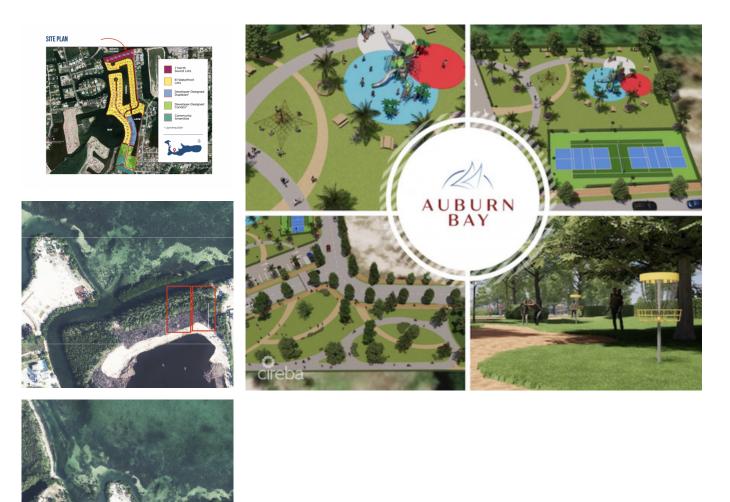

## Auburn Bay Lot C2

Prospect/Spotts, Grand Cayman MLS# 417400

jessi@corcorancayman.com

Introducing a stunning property nestled within a brand new waterfront community, this prime piece of land spans an impressive 0.39 acres, offering an unparalleled opportunity for those seeking the perfect blend of tranquility and convenience. Boasting breathtaking views overlooking the majestic North Sound, this parcel is an absolute paradise for dedicated boaters and families alike. Situated just a stone throw away from Harbour Walk and Grand Harbour, including a grocery store and pharmacy, convenience at your fingertips. Additionally, with easy access to arterial highways, commuting is a breeze, making this location both idyllic and practical. Seize the opportunity to build your dream waterfront retreat in this exclusive community, where every day feels like a vacation and the possibilities are as vast as the ocean itself. Don't miss your chance to own a slice of paradise in this sought-after locale!