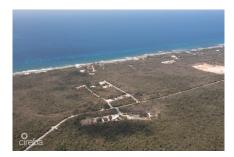

# 1.60 Acres Of Land On The Bluff / Cayman Brac

Cayman Brac Centre, Cayman Brac MLS# 417411

## CI\$200,000

Unique 1.60 acres of land, cleared and filled on the bluff of Cayman Brac. This is a great size lot, perfect for a subdivision or to build a house on a big lot with plenty of space to plant fruit trees and or have your farm in the perfect location. Stamp duty is free in Cayman Brac when you purchase land (conditions apply) don't miss this opportunity.