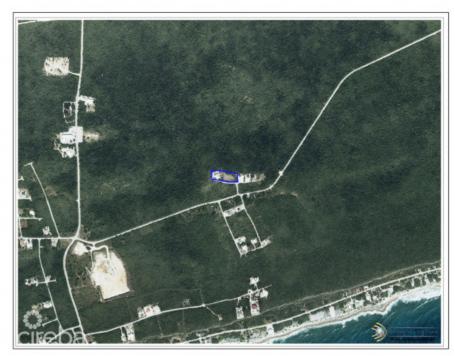

# 1.60 Acres Of Land On The Bluff / Cayman Brac

Cayman Brac Centre, Cayman Brac MLS# 417411

## CI\$200,000

Unique 1.60 acres of land, cleared and filled on the bluff of Cayman Brac. This is a great size lot, perfect for a subdivision or to build a house on a big lot with plenty of space to plant fruit trees and or have your farm in the perfect location. Stamp duty is free in Cayman Brac when you purchase land (conditions apply) don't miss this opportunity.

## **Key Details**

Width Depth **444 143** 

Acreage View **1.60 None** 