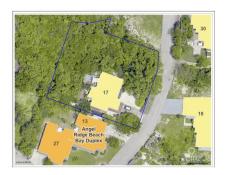

## High And Dry Beach Bay!!

Savannah / Lower Valley, Grand Cayman MLS# 417413

#### CI\$725,000

**PAT STEWARD** (345) 923-1111 pat@heritageandhinton.com

At 19 HIGH 7 DRY feet above sea level, this solidly built home is fully insulated, and comes complete with cost saving solar panels and all hurricane shutters. Beach Bay is a quiet, friendly neighbourhood ... the perfect place to raise a family, or just get away from the hustle and bustle of town. This large property boasts mature trees and a completely fenced yard. A short walk brings you down to the peaceful, sandy shores of Beach Bay! Price has been reduced as this is a highly motivated seller!