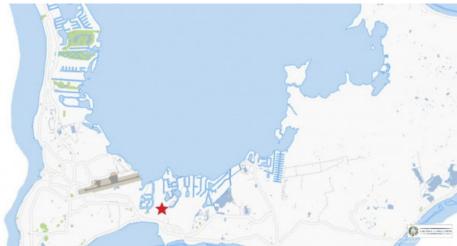

## Red Bay - Massive 112 Parcel 53 Acre Dev't Site

Prospect/Spotts, Grand Cayman MLS# 417423

## US\$25,000,000

Massive 53 acre development site! Already master planned with 109 residential lots. Two apartment sites of over 2 acres each on the lake and waterway. Commercial site of over 5.5 acres, and roads throughout that link up to existing neighbouring developments. There is waterway access leading into the North Sound, so attractive for easy boating access. A tremendous amount of work on the whole site has already been completed, including filling most of the site. While some work is still left to finish up, these lots and sites can start selling very soon. The whole surrounding area is comprised of existing development with a great amount of infrastructure already in place, so this will be a high demand area for these lots and sites. Good opportunity to also develop some sites yourself or joint venture with a developer, especially with the apartment sites and commercial site. There is a tremendous scope of profit from the sale of these lots and sites and possibly some development of them. Master planned development sites of this size and quality in the confines of well established neighbourhoods and this close to George Town, just don't exist in Grand Cayman. This is a great opportunity to profit from the increasing demand for this type of property over the long term.