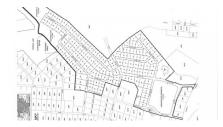

## Red Bay - Massive 112 Parcel 53 Acre Dev't Site

Prospect/Spotts, Grand Cayman MLS# 417423

## US\$25,000,000

Massive 53 acre development site! Already master planned with 109 residential lots. Two apartment sites of over 2 acres each on the lake and waterway. Commercial site of over 5.5 acres, and roads throughout that link up to existing neighbouring developments. There is waterway access leading into the North Sound, so attractive for easy boating access. A tremendous amount of work on the whole site has already been completed, including filling most of the site. While some work is still left to finish up, these lots and sites can start selling very soon. The whole surrounding area is comprised of existing development with a great amount of infrastructure already in place, so this will be a high demand area for these lots and sites. Good opportunity to also develop some sites yourself or joint venture with a developer, especially with the apartment sites and commercial site. There is a tremendous scope of profit from the sale of these lots and sites and possibly some development of them. Master planned development sites of this size and quality in the confines of well established neighbourhoods and this close to George Town, just don't exist in Grand Cayman. This is a great opportunity to profit from the increasing demand for this type of property over the long term.