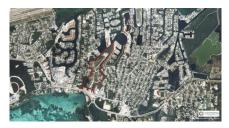

## Red Bay - Massive 112 Parcel 53 Acre Dev't Site

Prospect/Spotts, Grand Cayman MLS# 417423

## US\$25,000,000

Massive 53 acre development site! Already master planned with 109 residential lots. Two apartment sites of over 2 acres each on the lake and waterway. Commercial site of over 5.5 acres, and roads throughout that link up to existing neighbouring developments. There is waterway access leading into the North Sound, so attractive for easy boating access. A tremendous amount of work on the whole site has already been completed, including filling most of the site. While some work is still left to finish up, these lots and sites can start selling very soon. The whole surrounding area is comprised of existing development with a great amount of infrastructure already in place, so this will be a high demand area for these lots and sites. Good opportunity to also develop some sites yourself or joint venture with a developer, especially with the apartment sites and commercial site. There is a tremendous scope of profit from the sale of these lots and sites and possibly some development of them. Master planned development sites of this size and quality in the confines of well established neighbourhoods and this close to George Town, just don't exist in Grand Cayman. This is a great opportunity to profit from the increasing demand for this type of property over the long term.