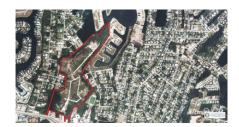

## Red Bay - Massive 112 Parcel 53 Acre Dev't Site

Prospect/Spotts, Grand Cayman MLS# 417423

## US\$25,000,000

Massive 53 acre development site! Already master planned with 109 residential lots. Two apartment sites of over 2 acres each on the lake and waterway. Commercial site of over 5.5 acres, and roads throughout that link up to existing neighbouring developments. There is waterway access leading into the North Sound, so attractive for easy boating access. A tremendous amount of work on the whole site has already been completed, including filling most of the site. While some work is still left to finish up, these lots and sites can start selling very soon. The whole surrounding area is comprised of existing development with a great amount of infrastructure already in place, so this will be a high demand area for these lots and sites. Good opportunity to also develop some sites yourself or joint venture with a developer, especially with the apartment sites and commercial site. There is a tremendous scope of profit from the sale of these lots and sites and possibly some development of them. Master planned development sites of this size and quality in the confines of well established neighbourhoods and this close to George Town, just don't exist in Grand Cayman. This is a great opportunity to profit from the increasing demand for this type of property over the long term.