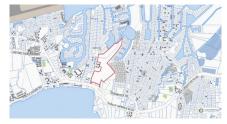

## Red Bay - Massive 112 Parcel 53 Acre Dev't Site

Prospect/Spotts, Grand Cayman MLS# 417423

## US\$25,000,000

Massive 53 acre development site! Already master planned with 109 residential lots. Two apartment sites of over 2 acres each on the lake and waterway. Commercial site of over 5.5 acres, and roads throughout that link up to existing neighbouring developments. There is waterway access leading into the North Sound, so attractive for easy boating access. A tremendous amount of work on the whole site has already been completed, including filling most of the site. While some work is still left to finish up, these lots and sites can start selling very soon. The whole surrounding area is comprised of existing development with a great amount of infrastructure already in place, so this will be a high demand area for these lots and sites. Good opportunity to also develop some sites yourself or joint venture with a developer, especially with the apartment sites and commercial site. There is a tremendous scope of profit from the sale of these lots and sites and possibly some development of them. Master planned development sites of this size and quality in the confines of well established neighbourhoods and this close to George Town, just don't exist in Grand Cayman. This is a great opportunity to profit from the increasing demand for this type of property over the long term.