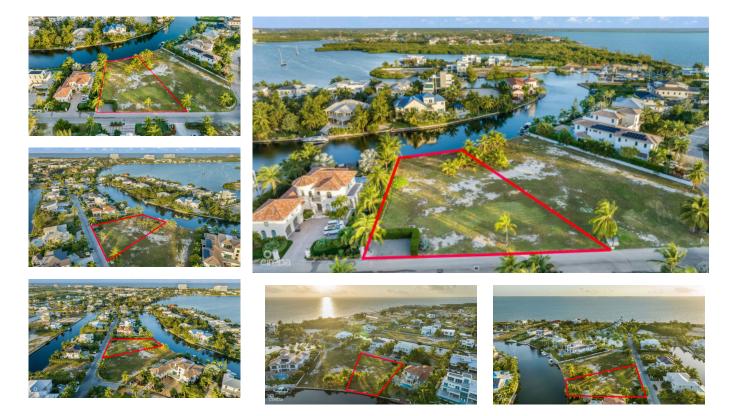

## **Great Lalique Quay Land - 0.62 Acres**

Seven Mile Corridor, Grand Cayman MLS# 417424

STEFAN COHEN

stefan.cohen@theagencyre.com

Introducing one of the remaining parcels nestled within the esteemed Laligue Quay of Crystal Harbour. Spanning an impressive 0.62 acres, this rare opportunity offers the perfect canvas for crafting your dream home amidst one of the most exclusive waterfront communities in the Cayman Islands. Imagine waking up to serene waterfront views, with your private dock ready to host your yacht or boat. The property comes equipped with a retaining wall, making the process of building your dock a seamless reality. Located on the iconic Seven Mile Beach Corridor, you'll be within easy reach of world-class beaches, premier golf courses, gourmet dining, and vibrant entertainment. Whether you're envisioning a contemporary masterpiece or a timeless retreat infused with Caribbean charm, this oversized lot provides the ideal setting for an unparalleled lifestyle. This is more than a parcel of land - it's your invitation to build a life of luxury, privacy, and elegance in one of the most sought-after communities in the Cayman Islands. Don't miss out on this extraordinary opportunity to turn your vision into reality.

| Width       | Depth       |
|-------------|-------------|
| <b>176</b>  | <b>234</b>  |
| Acreage     | View        |
| <b>0.62</b> | Canal Front |