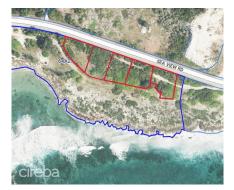

### CI\$1,900,000

ALEX WOOD 345-949-2100 alex@c21cayman.com

5 adjoining lots for sale in the beautiful Half Moon Bay subdivision in High Rock, totaling nearly 1.6 acres (lots 2-6). Image sourced from the Lands and Survey Department website at caymanlandinfo.ky.