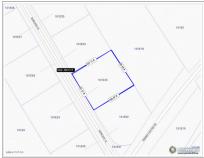

## Sunclave Dr Lot #33 Cb Central

Cayman Brac Centre, Cayman Brac MLS# 417454

## **Key Details**

| Width     | Depth      |
|-----------|------------|
| <b>96</b> | <b>109</b> |
| A         |            |

Acreage 0.23

View Garden View

The information contained herein has been furnished by the owner and or their nominee and represented by them to be accurate. The listing company, agent and CIREBA MLS disclaims any liability or responsibility for any inaccuracies, errors or omissions in the represented information and all the information contained herein is subject to errors, omissions, price changes, prior sale or withdrawal, without notice and is at all times subject to verification by the purchaser.