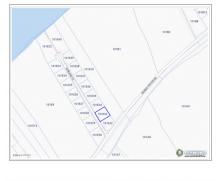

## Sunclave Dr Lot #33 Cb Central

Cayman Brac Centre, Cayman Brac MLS# 417454

## **Key Details**

| Width     | Depth      |
|-----------|------------|
| <b>96</b> | <b>109</b> |
| A         |            |

Acreage 0.23

View Garden View

The information contained herein has been furnished by the owner and or their nominee and represented by them to be accurate. The listing company, agent and CIREBA MLS disclaims any liability or responsibility for any inaccuracies, errors or omissions in the represented information and all the information contained herein is subject to errors, omissions, price changes, prior sale or withdrawal, without notice and is at all times subject to verification by the purchaser.