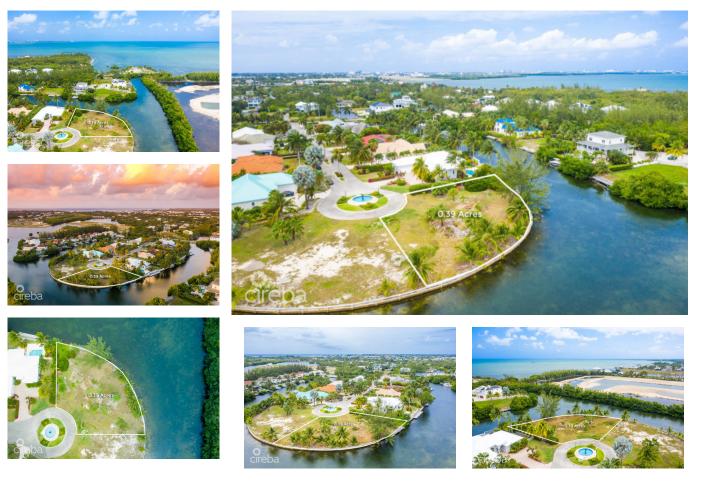

## The Island 0.39 Acres, Canal Front

Prospect/Spotts, Grand Cayman MLS# 417457

## CI\$575,000

MICHAEL JOSEPH 345-749-4663 michael@propertycayman.com

This canal-front parcel spans 0.39 acres in a gated, developed neighborhood, just a 4-minute walk from the Cayman Islands Sailing Club. The community offers a serene, exclusive environment, making it the perfect spot for your dream retreat. The land is filled, ready for construction, and comes with house plans included, making it even easier to get started. With 223 feet of sea-walled frontage and an east-north-east orientation, you'll enjoy optimal breezes for comfort and energy efficiency. Picture waking up to the gentle sounds of water and stunning views right at your doorstep. This peaceful ambiance and the private setting make this parcel an idyllic haven for those seeking a tranguil oasis.

## **Key Details**

| Width       | Depth              |
|-------------|--------------------|
| 223         | <b>108</b>         |
| Acreage     | View               |
| <b>0.39</b> | <b>Canal Front</b> |