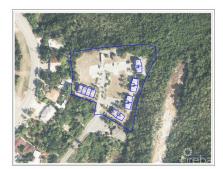

## North Side Condos - Fourplex - 1 Bed / 1 Bath

Midland East, Grand Cayman MLS# 417468

#### CI\$615,600

**TONY CATALANOTTO** 345-923-1111 tony@heritageandhinton.com

 $4 \times 1$  bed / 1 bath apartments. 100% occupied with leases held by Health City at well under market rent. Solid wood cabinetry, marble counter tops, stainless appliances. Beautiful country setting in up and coming area and close to new school, resort areas of North Side and Health City . Units need a bit of TLC. All units are stratified so can be sold off individually for large profit.