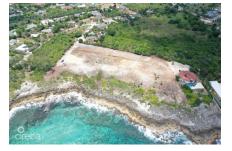

## Pedro Bluff Land - 2.48 Acres

Savannah / Lower Valley, Grand Cayman MLS# 415835

## US\$4,050,000

Looking for a developer opportunity with stunning ocean views? Look no further than this 2.48-acre bluff land in the Cayman Islands. Comprised of three lots combined, this property offers a unique opportunity to build a luxurious residential or multi-unit development that takes full advantage of the picturesque ocean vista. This prime piece of real estate is located on a bluff, providing an unobstructed view of the ocean that's sure to impress any potential buyers. Plus, with an additional 1.7 acres available to the east, there's plenty of room to expand your project and make your mark on this sought-after area. Whether you're looking to build high-end condos or a stunning private residence, this property is the perfect canvas for your vision. So why wait? Come explore this incredible development opportunity and start making your dreams a reality. Aerial survey map provided by caymanlandinfo.ky