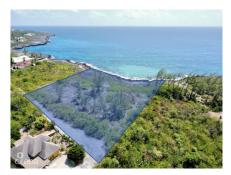

## Pedro Bluff Land - 2.48 Acres

Savannah / Lower Valley, Grand Cayman MLS# 415835

## US\$4,050,000

Looking for a developer opportunity with stunning ocean views? Look no further than this 2.48-acre bluff land in the Cayman Islands. Comprised of three lots combined, this property offers a unique opportunity to build a luxurious residential or multi-unit development that takes full advantage of the picturesque ocean vista. This prime piece of real estate is located on a bluff, providing an unobstructed view of the ocean that's sure to impress any potential buyers. Plus, with an additional 1.7 acres available to the east, there's plenty of room to expand your project and make your mark on this sought-after area. Whether you're looking to build high-end condos or a stunning private residence, this property is the perfect canvas for your vision. So why wait? Come explore this incredible development opportunity and start making your dreams a reality. Aerial survey map provided by caymanlandinfo.ky