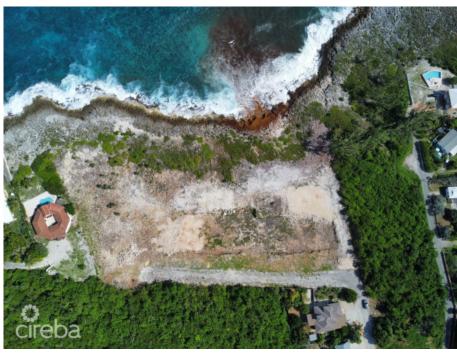

## Pedro Bluff Land - 2.48 Acres

Savannah / Lower Valley, Grand Cayman MLS# 415835

## US\$4,050,000

Looking for a developer opportunity with stunning ocean views? Look no further than this 2.48-acre bluff land in the Cayman Islands. Comprised of three lots combined, this property offers a unique opportunity to build a luxurious residential or multi-unit development that takes full advantage of the picturesque ocean vista. This prime piece of real estate is located on a bluff, providing an unobstructed view of the ocean that's sure to impress any potential buyers. Plus, with an additional 1.7 acres available to the east, there's plenty of room to expand your project and make your mark on this sought-after area. Whether you're looking to build high-end condos or a stunning private residence, this property is the perfect canvas for your vision. So why wait? Come explore this incredible development opportunity and start making your dreams a reality. Aerial survey map provided by caymanlandinfo.ky