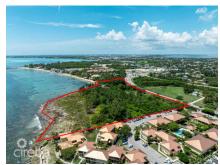

# **Prime Oceanfront Development Opportunity - Sunset Bay**

Prospect/Spotts, Grand Cayman MLS# 417475

#### **STEFAN COHEN**

stefan.cohen@theagencyre.com

Presenting an Extraordinary Oceanfront Development Opportunity! This remarkable land parcel spans an expansive 8.3 acres, boasting an impressive 1,000 linear feet of ocean frontage to the south, offering breathtaking views and vast potential for development. With 740 linear feet of road frontage onto both Prospect Point Road and Shamrock Road, accessibility is seamless, ensuring convenience for future residents and visitors alike. Zoned as Beach Resort/Residential, this property serves as a blank canvas for discerning developers. Whether envisioned as a luxurious retirement community, an exclusive resort destination, luxury apartments or a tranquil coastal retreat, this property provides an ideal foundation for a remarkable development. Equipped with a comprehensive conceptual design package and drawings for a retirement village, developers will have a valuable head start in meeting the growing demand for upscale retirement living (view concept package in the link above). Nestled amidst natural reefs, this parcel offers serene bay views to the west, creating a picturesque backdrop for relaxation and recreation. Residents can indulge in leisurely strolls along the sandy beach area near the western boundary, immersing themselves in the tranquility of coastal living. With its prime location, detailed conceptual design package, and unparalleled sunset views, this property is poised to capture the attention of investors and developers alike. Don't miss out on this exceptional opportunity—reach out to us today for more information and to unlock the potential of this remarkable investment. www.youtube.com/watch?v=V blBKKYD8c

### **Key Details**

Width Depth **708 641** 

Acreage View

8.30 Beach Front

### **Additional Feature**

Zoning Covenants Approx. Water Frontag Road Frontage

Beach No 900 740

Resort/Residential