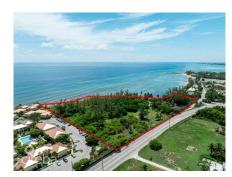

#### **STEFAN COHEN**

stefan.cohen@theagencyre.com

Presenting an Extraordinary Oceanfront Development Opportunity! This remarkable land parcel spans an expansive 8.3 acres, boasting an impressive 1,000 linear feet of ocean frontage to the south, offering breathtaking views and vast potential for development. With 740 linear feet of road frontage onto both Prospect Point Road and Shamrock Road, accessibility is seamless, ensuring convenience for future residents and visitors alike. Zoned as Beach Resort/Residential, this property serves as a blank canvas for discerning developers. Whether envisioned as a luxurious retirement community, an exclusive resort destination, luxury apartments or a tranquil coastal retreat, this property provides an ideal foundation for a remarkable development. Equipped with a comprehensive conceptual design package and drawings for a retirement village, developers will have a valuable head start in meeting the growing demand for upscale retirement living (view concept package in the link above). Nestled amidst natural reefs, this parcel offers serene bay views to the west, creating a picturesque backdrop for relaxation and recreation. Residents can indulge in leisurely strolls along the sandy beach area near the western boundary, immersing themselves in the tranquility of coastal living. With its prime location, detailed conceptual design package, and unparalleled sunset views, this property is poised to capture the attention of investors and developers alike. Don't miss out on this exceptional opportunity—reach out to us today for more information and to unlock the potential of this remarkable investment. www.youtube.com/watch?v=V blBKKYD8c

### **Key Details**

Width Depth **708 641** 

Acreage View

8.30 Beach Front

### **Additional Feature**

Zoning Covenants Approx. Water Frontag Road Frontage

Beach No 900 740

Resort/Residential