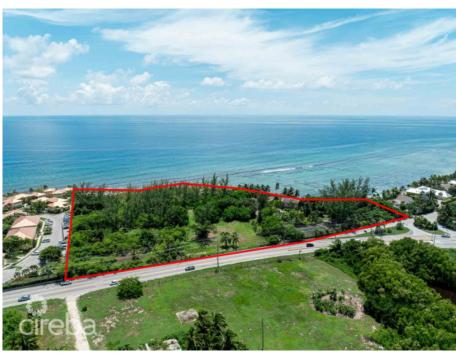

#### **STEFAN COHEN**

stefan.cohen@theagencyre.com

Presenting an Extraordinary Oceanfront Development Opportunity! This remarkable land parcel spans an expansive 8.3 acres, boasting an impressive 1,000 linear feet of ocean frontage to the south, offering breathtaking views and vast potential for development. With 740 linear feet of road frontage onto both Prospect Point Road and Shamrock Road, accessibility is seamless, ensuring convenience for future residents and visitors alike. Zoned as Beach Resort/Residential, this property serves as a blank canvas for discerning developers. Whether envisioned as a luxurious retirement community, an exclusive resort destination, luxury apartments or a tranquil coastal retreat, this property provides an ideal foundation for a remarkable development. Equipped with a comprehensive conceptual design package and drawings for a retirement village, developers will have a valuable head start in meeting the growing demand for upscale retirement living (view concept package in the link above). Nestled amidst natural reefs, this parcel offers serene bay views to the west, creating a picturesque backdrop for relaxation and recreation. Residents can indulge in leisurely strolls along the sandy beach area near the western boundary, immersing themselves in the tranquility of coastal living. With its prime location, detailed conceptual design package, and unparalleled sunset views, this property is poised to capture the attention of investors and developers alike. Don't miss out on this exceptional opportunity—reach out to us today for more information and to unlock the potential of this remarkable investment. www.youtube.com/watch?v=V blBKKYD8c

### **Key Details**

Width Depth **708 641** 

Acreage View

8.30 Beach Front

### **Additional Feature**

Zoning Covenants Approx. Water Frontag Road Frontage

Beach No 900 740

Resort/Residential