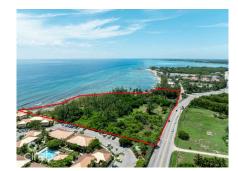

#### **STEFAN COHEN**

stefan.cohen@theagencyre.com

Presenting an Extraordinary Oceanfront Development Opportunity! This remarkable land parcel spans an expansive 8.3 acres, boasting an impressive 1,000 linear feet of ocean frontage to the south, offering breathtaking views and vast potential for development. With 740 linear feet of road frontage onto both Prospect Point Road and Shamrock Road, accessibility is seamless, ensuring convenience for future residents and visitors alike. Zoned as Beach Resort/Residential, this property serves as a blank canvas for discerning developers. Whether envisioned as a luxurious retirement community, an exclusive resort destination, luxury apartments or a tranquil coastal retreat, this property provides an ideal foundation for a remarkable development. Equipped with a comprehensive conceptual design package and drawings for a retirement village, developers will have a valuable head start in meeting the growing demand for upscale retirement living (view concept package in the link above). Nestled amidst natural reefs, this parcel offers serene bay views to the west, creating a picturesque backdrop for relaxation and recreation. Residents can indulge in leisurely strolls along the sandy beach area near the western boundary, immersing themselves in the tranquility of coastal living. With its prime location, detailed conceptual design package, and unparalleled sunset views, this property is poised to capture the attention of investors and developers alike. Don't miss out on this exceptional opportunity—reach out to us today for more information and to unlock the potential of this remarkable investment. www.youtube.com/watch?v=V blBKKYD8c

### **Key Details**

Width Depth **708 641** 

Acreage View

8.30 Beach Front

### **Additional Feature**

Zoning Covenants Approx. Water Frontag Road Frontage

Beach No 900 740

Resort/Residential