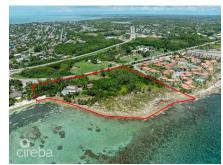

# **Prime Oceanfront Development Opportunity - Sunset Bay**

Prospect/Spotts, Grand Cayman MLS# 417475

#### **STEFAN COHEN**

stefan.cohen@theagencyre.com

Presenting an Extraordinary Oceanfront Development Opportunity! This remarkable land parcel spans an expansive 8.3 acres, boasting an impressive 1,000 linear feet of ocean frontage to the south, offering breathtaking views and vast potential for development. With 740 linear feet of road frontage onto both Prospect Point Road and Shamrock Road, accessibility is seamless, ensuring convenience for future residents and visitors alike. Zoned as Beach Resort/Residential, this property serves as a blank canvas for discerning developers. Whether envisioned as a luxurious retirement community, an exclusive resort destination, luxury apartments or a tranquil coastal retreat, this property provides an ideal foundation for a remarkable development. Equipped with a comprehensive conceptual design package and drawings for a retirement village, developers will have a valuable head start in meeting the growing demand for upscale retirement living (view concept package in the link above). Nestled amidst natural reefs, this parcel offers serene bay views to the west, creating a picturesque backdrop for relaxation and recreation. Residents can indulge in leisurely strolls along the sandy beach area near the western boundary, immersing themselves in the tranquility of coastal living. With its prime location, detailed conceptual design package, and unparalleled sunset views, this property is poised to capture the attention of investors and developers alike. Don't miss out on this exceptional opportunity—reach out to us today for more information and to unlock the potential of this remarkable investment. www.youtube.com/watch?v=V blBKKYD8c

### **Key Details**

Width Depth **708 641** 

Acreage View

8.30 Beach Front

### **Additional Feature**

Zoning Covenants Approx. Water Frontag Road Frontage

Beach No 900 740

Resort/Residential