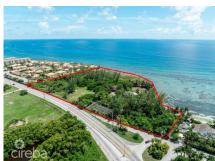

#### **STEFAN COHEN**

stefan.cohen@theagencyre.com

Presenting an Extraordinary Oceanfront Development Opportunity! This remarkable land parcel spans an expansive 8.3 acres, boasting an impressive 1,000 linear feet of ocean frontage to the south, offering breathtaking views and vast potential for development. With 740 linear feet of road frontage onto both Prospect Point Road and Shamrock Road, accessibility is seamless, ensuring convenience for future residents and visitors alike. Zoned as Beach Resort/Residential, this property serves as a blank canvas for discerning developers. Whether envisioned as a luxurious retirement community, an exclusive resort destination, luxury apartments or a tranquil coastal retreat, this property provides an ideal foundation for a remarkable development. Equipped with a comprehensive conceptual design package and drawings for a retirement village, developers will have a valuable head start in meeting the growing demand for upscale retirement living (view concept package in the link above). Nestled amidst natural reefs, this parcel offers serene bay views to the west, creating a picturesque backdrop for relaxation and recreation. Residents can indulge in leisurely strolls along the sandy beach area near the western boundary, immersing themselves in the tranquility of coastal living. With its prime location, detailed conceptual design package, and unparalleled sunset views, this property is poised to capture the attention of investors and developers alike. Don't miss out on this exceptional opportunity—reach out to us today for more information and to unlock the potential of this remarkable investment. www.youtube.com/watch?v=V blBKKYD8c

### **Key Details**

Width Depth **708 641** 

Acreage View

8.30 Beach Front

### **Additional Feature**

Zoning Covenants Approx. Water Frontag Road Frontage

Beach No 900 740

Resort/Residential