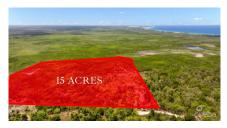

## 15 Acres Agricultural/residential Land With Road Access

North East Coast / Colliers, Grand Cayman MLS# 417483

### CI\$1,095,000

CHANTELE MILLER 345-233-1385 chantele.miller@remax.ky

bianca.alberga@remax.ky

Nestled off Queens Highway in East End, this expansive 15-acre parcel of agricultural land presents a unique and rare find. Boasting convenient road access, this property presents many possibilities for agricultural enthusiasts. Approximately 5 acres have been cleared, making it easily accessible. Within the cleared portion lies a beautiful coconut grove with 50 trees valued at \$50,000, alongside a variety of mango trees.

# **Key Details**

Width Depth **1,250 585** 

Acreage View **15.00** Inland