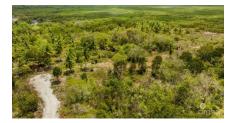

### CI\$1,095,000

CHANTELE MILLER 345-233-1385 chantele.miller@remax.ky

bianca.alberga@remax.ky

Nestled off Queens Highway in East End, this expansive 15-acre parcel of agricultural land presents a unique and rare find. Boasting convenient road access, this property presents many possibilities for agricultural enthusiasts. Approximately 5 acres have been cleared, making it easily accessible. Within the cleared portion lies a beautiful coconut grove with 50 trees valued at \$50,000, alongside a variety of mango trees.

# **Key Details**

Width Depth **1,250 585** 

Acreage View **15.00** Inland