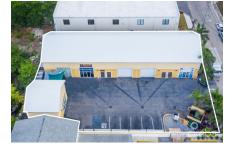

## Unit 1, K-jam Building, George Town Commercial Space

George Town, Grand Cayman MLS# 417487

#### CI\$499,000

**COLLEEN MARTIN** colleen@propertycayman.com

An ideal space to expand your business. This property is centrally located and features two floors, spanning over 2000 square feet. The ground floor boasts a spacious reception area with additional storage at the rear, while the upper floor includes a fully-equipped kitchen, bathroom, and separate office spaces. Its flexible layout allows effortless customization to accommodate your business requirements. \*This is Unit #1. The end unit, closest to the roadside.