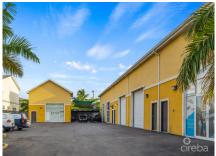

#### CI\$499,000

**COLLEEN MARTIN** colleen@propertycayman.com

An ideal space to expand your business. This property is centrally located and features two floors, spanning over 2000 square feet. The ground floor boasts a spacious reception area with additional storage at the rear, while the upper floor includes a fully-equipped kitchen, bathroom, and separate office spaces. Its flexible layout allows effortless customization to accommodate your business requirements. \*This is Unit #1. The end unit, closest to the roadside.