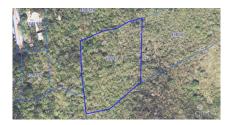

## 1 Acre North Side Land

North Side, Grand Cayman MLS# 417492

## CI\$145,000

NICHOLAS DIBB 345-233-3000 nick.dibb@remax.ky

Nestled off Rum Point Drive, this 1 acre parcel of land presents a unique and rare find. Beyond all its natural beauty charms, its Low-Density Residential zoning gives potential to develop your dream home or family compound. Additionally, it could serve as a valuable land bank for future appreciation, offering a strategic investment opportunity amidst Cayman's evolving real estate landscape. This parcel of land is land locked with no right of way to it. Call to explore the vast potential this property has to offer! With its prime location, existing amenities, and zoning potential the opportunities are endless.

## **Key Details**

Width Depth **203 221** 

Acreage View

1.00 Garden View, Inland