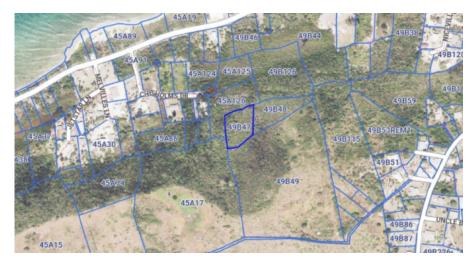

## 1 Acre North Side Land

North Side, Grand Cayman MLS# 417492

## CI\$145,000

NICHOLAS DIBB 345-233-3000 nick.dibb@remax.ky

Nestled off Rum Point Drive, this 1 acre parcel of land presents a unique and rare find. Beyond all its natural beauty charms, its Low-Density Residential zoning gives potential to develop your dream home or family compound. Additionally, it could serve as a valuable land bank for future appreciation, offering a strategic investment opportunity amidst Cayman's evolving real estate landscape. This parcel of land is land locked with no right of way to it. Call to explore the vast potential this property has to offer! With its prime location, existing amenities, and zoning potential the opportunities are endless.

## **Key Details**

Width Depth **203 221** 

Acreage View

1.00 Garden View, Inland