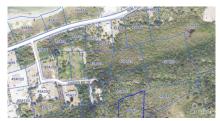

## 1 Acre North Side Land

North Side, Grand Cayman MLS# 417492

## CI\$145,000

NICHOLAS DIBB 345-233-3000 nick.dibb@remax.ky

Nestled off Rum Point Drive, this 1 acre parcel of land presents a unique and rare find. Beyond all its natural beauty charms, its Low-Density Residential zoning gives potential to develop your dream home or family compound. Additionally, it could serve as a valuable land bank for future appreciation, offering a strategic investment opportunity amidst Cayman's evolving real estate landscape. This parcel of land is land locked with no right of way to it. Call to explore the vast potential this property has to offer! With its prime location, existing amenities, and zoning potential the opportunities are endless.