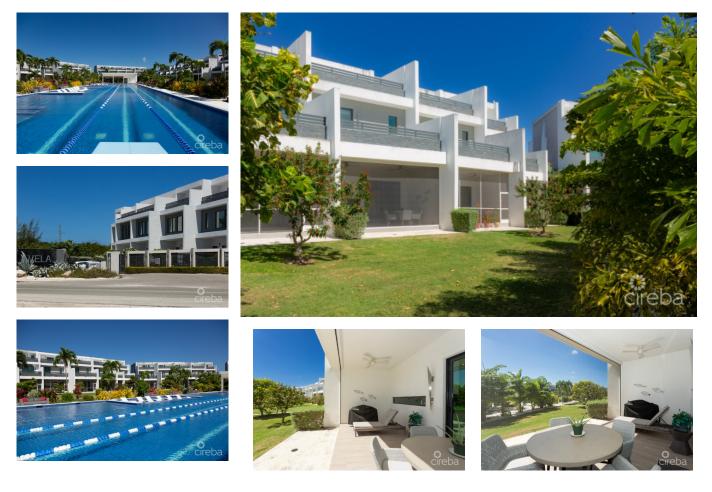

## Vela 4bed, Prime Location In Newest Phase

South Sound, Grand Cayman MLS# 417501

#### CI\$1,150,000

JONATHAN SPARROW 345-623-1234 jonathan.sparrow@sothebysrealty.ky

Vela's architectural appeal achieves understated elegance through its modern design offering spacious four bedroom townhouses set over three floors with plenty of room for outdoor living on each level. Phase III is the most recently completed at Vela and #149 holds a prime location within the northwest quadrant of the development which provides a greater degree of privacy and also means the ground floor patio and the two larger balconies all enjoy the favoured morning sunlight. Solar panels can be installed on the roof and a transferable CUC Core agreement is held by the current owner for a rate of 15cents per KWh. The additional meter reading box has already been installed.