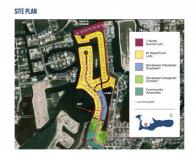

## Auburn Bay Lot 50

Prospect/Spotts, Grand Cayman MLS# 417502

CI\$399,999

JESSICA MCNEIL jessi@corcorancayman.com Located in the vibrant community of Auburn Bay, Lot 50 offers an exceptional opportunity in a new development. Spanning 0.23 acres, this property boasts a prime location on the tranquil bay within the community, providing serene waterfront views and convenient boating access. Perfect for families, the neighbourhood features a well-appointed family park and a range of amenities to cater to diverse lifestyles. Residents can enjoy leisurely strolls along the waterfront, picnics in the park, or engaging in recreational activities. In addition to its natural beauty, the property offers practical advantages with easy access to arterial highways, facilitating seamless commuting and convenient travel to nearby urban centres. Whether you're seeking a peaceful retreat or a vibrant community atmosphere, Lot 50 in Auburn Bay presents an ideal setting to build your dream home and embrace a coveted lifestyle.