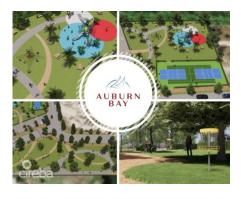

## Auburn Bay Lot 50

Prospect/Spotts, Grand Cayman MLS# 417502

CI\$399,999

JESSICA MCNEIL jessi@corcorancayman.com Located in the vibrant community of Auburn Bay, Lot 50 offers an exceptional opportunity in a new development. Spanning 0.23 acres, this property boasts a prime location on the tranquil bay within the community, providing serene waterfront views and convenient boating access. Perfect for families, the neighbourhood features a well-appointed family park and a range of amenities to cater to diverse lifestyles. Residents can enjoy leisurely strolls along the waterfront, picnics in the park, or engaging in recreational activities. In addition to its natural beauty, the property offers practical advantages with easy access to arterial highways, facilitating seamless commuting and convenient travel to nearby urban centres. Whether you're seeking a peaceful retreat or a vibrant community atmosphere, Lot 50 in Auburn Bay presents an ideal setting to build your dream home and embrace a coveted lifestyle.