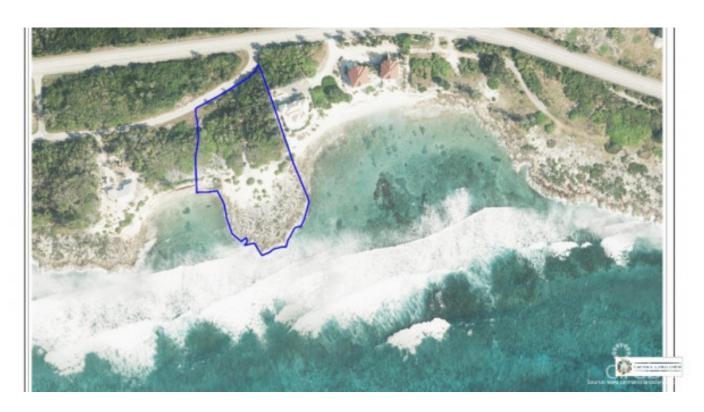

## **Pisces Way Development Parcel**

East End / High Rock, Grand Cayman MLS# 417522

CI\$1,995,000

MICHAEL BINCKES 345-945-2011 michael.binckes@remax.ky

This rare Beach Resort Residential parcel on the seafront is an ideal development site. With 2.45 acres, this property lends itself to development of 49 apartments or a beach resort of 70 units. The site is reef protected and has beautiful views into two separate coves, enjoying sea breezes and peaceful serenity. Close to amenities, Health City and just 20 minutes from the airport. Priced to sell now!

## **Key Details**

| Width | Depth |
|-------|-------|
| 240   | 467   |

Acreage View

2.45 Beach Front

## **Additional Feature**

Zoning Covenants Approx. Water Frontag Road Frontage

Beach No 240 220

**Resort/Residential** 

Soil **Sand**