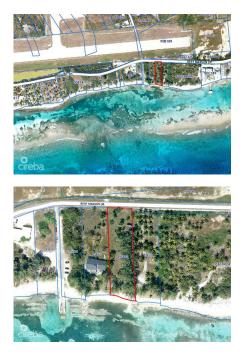

## Beachfront Land - Cayman Brac South Side 0.79 Acres

Cayman Brac West, Cayman Brac MLS# 417583

## CI\$845,000

CURTIS ELDEMIRE 345-945-4787 cayman@candw.ky

Beautiful white sandy beachfront Land just minutes from the airport. Great Condo or Home site.

/

## **Key Details**

| Width      | Depth              |
|------------|--------------------|
| <b>103</b> | <b>361</b>         |
| Acreage    | View               |
| 0.79       | <b>Beach Front</b> |

The information contained herein has been furnished by the owner and or their nominee and represented by them to be accurate. The listing company, agent and CIREBA MLS disclaims any liability or responsibility for any inaccuracies, errors or omissions in the represented information and all the information contained herein is subject to errors, omissions, price changes, prior sale or withdrawal, without notice and is at all times subject to verification by the purchaser.