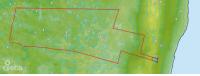

HARRIET LOTT harriet@tensails.ky

Great investment for development land. Together, these two lots make up 12+ acres in the area known as Sand Bluff in Gun Bay. Entrance parcel 74A 155 has an elevation of 15' with approx 45' drive entrance, with sloping elevations into 74A 161. Lot 74A 161 is virgin land that has never been cleared with 6' & 9' elevations! Minutes to the East End shopping plaza, many restaurants, Morritts, The Reef Resort & the Queen's Highway, home to many million dollar properties. With many new high-end developments about to break ground in the area, this is a great opportunity & location to invest. New bypass road will be constructed, making travel convenient to the East End. Easy living, tropical breezes, public beaches, we call this area PARADISE!

## **Key Details**

| Width | Depth |
|-------|-------|
| 523   | 1,460 |

| Acreage | View               |
|---------|--------------------|
| 12.00   | <b>Garden View</b> |