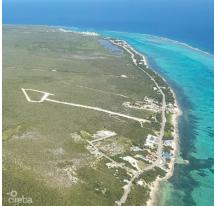

## Sand Bluff - East End Acreage

North East Coast / Colliers, Grand Cayman MLS# 417584

HARRIET LOTT harriet@tensails.ky

Great investment for development land. Together, these two lots make up 12+ acres in the area known as Sand Bluff in Gun Bay. Entrance parcel 74A 155 has an elevation of 15' with approx 45' drive entrance, with sloping elevations into 74A 161. Lot 74A 161 is virgin land that has never been cleared with 6' & 9' elevations! Minutes to the East End shopping plaza, many restaurants, Morritts, The Reef Resort & the Queen's Highway, home to many million dollar properties. With many new high-end developments about to break ground in the area, this is a great opportunity & location to invest. New bypass road will be constructed, making travel convenient to the East End. Easy living, tropical breezes, public beaches, we call this area PARADISE!

## **Key Details**

| Width | Depth |
|-------|-------|
| 523   | 1,460 |

| Acreage | View               |
|---------|--------------------|
| 12.00   | <b>Garden View</b> |