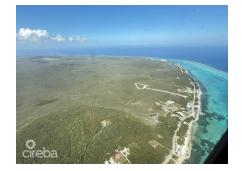

HARRIET LOTT harriet@tensails.ky

Great investment for development land. Together, these two lots make up 12+ acres in the area known as Sand Bluff in Gun Bay. Entrance parcel 74A 155 has an elevation of 15' with approx 45' drive entrance, with sloping elevations into 74A 161. Lot 74A 161 is virgin land that has never been cleared with 6' & 9' elevations! Minutes to the East End shopping plaza, many restaurants, Morritts, The Reef Resort & the Queen's Highway, home to many million dollar properties. With many new high-end developments about to break ground in the area, this is a great opportunity & location to invest. New bypass road will be constructed, making travel convenient to the East End. Easy living, tropical breezes, public beaches, we call this area PARADISE!