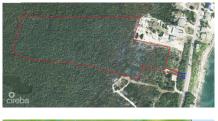

HARRIET LOTT harriet@tensails.ky

Great investment for development land. Together, these two lots make up 12+ acres in the area known as Sand Bluff in Gun Bay. Entrance parcel 74A 155 has an elevation of 15' with approx 45' drive entrance, with sloping elevations into 74A 161. Lot 74A 161 is virgin land that has never been cleared with 6' & 9' elevations! Minutes to the East End shopping plaza, many restaurants, Morritts, The Reef Resort & the Queen's Highway, home to many million dollar properties. With many new high-end developments about to break ground in the area, this is a great opportunity & location to invest. New bypass road will be constructed, making travel convenient to the East End. Easy living, tropical breezes, public beaches, we call this area PARADISE!

## **Key Details**

| Width | Depth |
|-------|-------|
| 523   | 1,460 |

| Acreage | View               |
|---------|--------------------|
| 12.00   | <b>Garden View</b> |