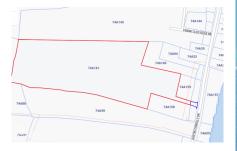

HARRIET LOTT harriet@tensails.ky

Great investment for development land. Together, these two lots make up 12+ acres in the area known as Sand Bluff in Gun Bay. Entrance parcel 74A 155 has an elevation of 15' with approx 45' drive entrance, with sloping elevations into 74A 161. Lot 74A 161 is virgin land that has never been cleared with 6' & 9' elevations! Minutes to the East End shopping plaza, many restaurants, Morritts, The Reef Resort & the Queen's Highway, home to many million dollar properties. With many new high-end developments about to break ground in the area, this is a great opportunity & location to invest. New bypass road will be constructed, making travel convenient to the East End. Easy living, tropical breezes, public beaches, we call this area PARADISE!

## **Key Details**

| Width | Depth |
|-------|-------|
| 523   | 1,460 |

| Acreage | View               |
|---------|--------------------|
| 12.00   | <b>Garden View</b> |