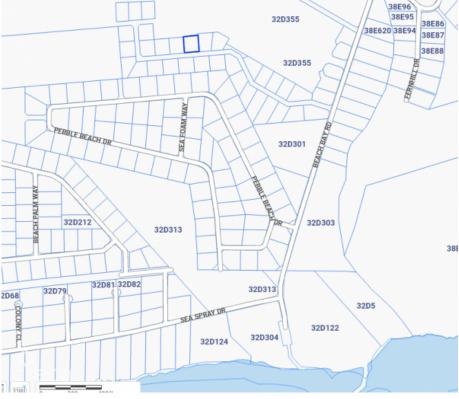

## **Essential Information**

Type Status MLS# Listing Type
Land Pen/Con 417586 Low Density
Residential

## **Key Details**

Width Depth **96 105** 

Acreage View

0.23 Garden View