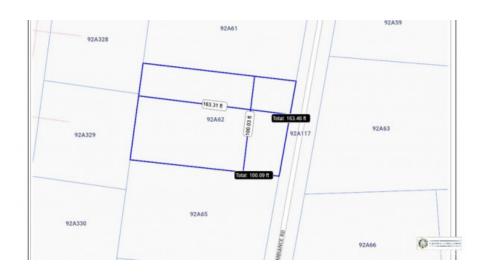

256 Crighton Building, Crewe Rd, PO BOX 1977, Grand Cayman, KY1-1104, Cayman Islands

Phone: +1 (345) 949-7099 Fax: +1 (345) 949-6819 Email: info@cireba.com

## **Point Of Sand Large Lot**

Little Cayman East, Little Cayman MLS# 417593

## CI\$45,000









SCOTT ROE 345-945-8000 scott.roe@remax.ky

Level Lot in Remote and Exclusive Point of Sand Area, With One of the Most Spectacular Beaches in the World! Large Lot at .37acre.

## **Essential Information**

Type Status MLS# Listing Type
Land Current 417593 Little Cayman /
Cayman Brac

## **Key Details**

Width Depth **100 164** 

Acreage View

0.37 Garden View