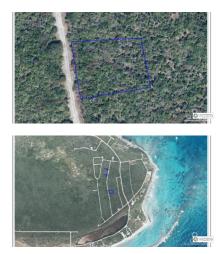

## Point Of Sand Large Lot

Little Cayman East, Little Cayman MLS# 417594

## CI\$53,000

SCOTT ROE 345-945-8000 scott.roe@remax.ky Level Lot in Remote and Exclusive Point of Sand Area, With One of the Most Spectacular Beaches in the World! Large Lot at .44acre.

## **Key Details**

| Width       | Depth       |
|-------------|-------------|
| 125         | <b>160</b>  |
| Acreage     | View        |
| <b>0.44</b> | Garden View |

The information contained herein has been furnished by the owner and or their nominee and represented by them to be accurate. The listing company, agent and CIREBA MLS disclaims any liability or responsibility for any inaccuracies, errors or omissions in the represented information and all the information contained herein is subject to errors, omissions, price changes, prior sale or withdrawal, without notice and is at all times subject to verification by the purchaser.