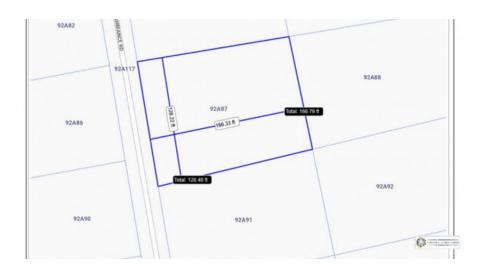

256 Crighton Building, Crewe Rd, PO BOX 1977, Grand Cayman, KY1-1104, Cayman Islands

Phone: +1 (345) 949-7099 Fax: +1 (345) 949-6819 Email: info@cireba.com

## **Point Of Sand Large Lot**

Little Cayman East, Little Cayman MLS# 417595

## CI\$58,000









SCOTT ROE 345-945-8000 scott.roe@remax.ky

Level Lot in Remote and Exclusive Point of Sand Area, With One of the Most Spectacular Beaches in the World! Large Lot at .48acre.

## **Essential Information**

Type Status MLS# Listing Type
Land Current 417595 Little Cayman /
Cayman Brac

## **Key Details**

Width Depth **129 167** 

Acreage View

0.48 Garden View