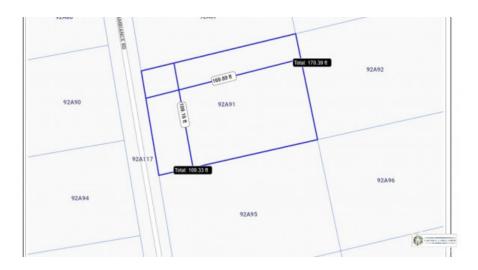

256 Crighton Building, Crewe Rd, PO BOX 1977, Grand Cayman, KY1-1104, Cayman Islands

Phone: +1 (345) 949-7099 Fax: +1 (345) 949-6819 Email: info@cireba.com

## **Point Of Sand Large Lot**

Little Cayman East, Little Cayman MLS# 417596

## CI\$52,000









SCOTT ROE 345-945-8000 scott.roe@remax.ky

Level Lot in Remote and Exclusive Point of Sand Area, With One of the Most Spectacular Beaches in the World! Large Lot at .43acre.

## **Essential Information**

Type Status MLS# Listing Type
Land Current 417596 Little Cayman /
Cayman Brac

## **Key Details**

Width Depth **10 170** 

Acreage View

0.43 Garden View