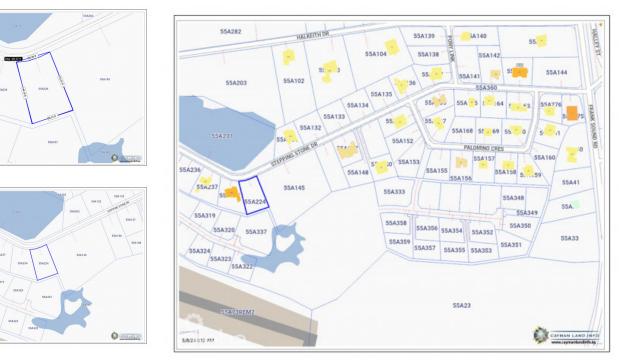

## **Stepping Stones Lot**

Bodden Town / Breakers, Grand Cayman MLS# 417597

## CI\$145,000

DANIELLE KLISCHUK 345-623-1400 danielle.klischuk@evrealestate.com This is a great house lot on which to build your home. Stepping Stone has reasonable rules to keep the community looking great. The minimum square foot for the house is 1200 sq ft. Frank Sound Road and take a left onto Stepping Stone. You will pass about 8 homes on the left, and this lot is before house #153.

## **Key Details**

| Width     | Depth              |
|-----------|--------------------|
| <b>80</b> | <b>145</b>         |
| Acreage   | View               |
| 0.29      | <b>Garden View</b> |

The information contained herein has been furnished by the owner and or their nominee and represented by them to be accurate. The listing company, agent and CIREBA MLS disclaims any liability or responsibility for any inaccuracies, errors or omissions in the represented information and all the information contained herein is subject to errors, omissions, price changes, prior sale or withdrawal, without notice and is at all times subject to verification by the purchaser.