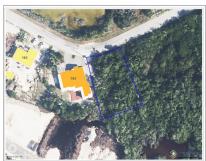

## **Stepping Stones Lot**

Bodden Town / Breakers, Grand Cayman MLS# 417597

## CI\$145,000

DANIELLE KLISCHUK 345-623-1400 danielle.klischuk@evrealestate.com This is a great house lot on which to build your home. Stepping Stone has reasonable rules to keep the community looking great. The minimum square foot for the house is 1200 sq ft. Frank Sound Road and take a left onto Stepping Stone. You will pass about 8 homes on the left, and this lot is before house #153.