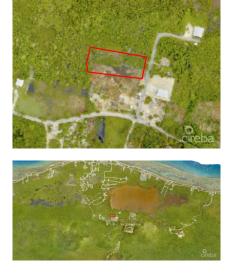

### **Northside Lot**

North Side, Grand Cayman MLS# 413447

#### US\$80,000

**ANGELO GIUZIO** This is a large lot with easy access in the Hutland area. angelo@williams2realestate.com

CATHY WILLIAMS 345 623-9999 cathy@williams2realestate.com