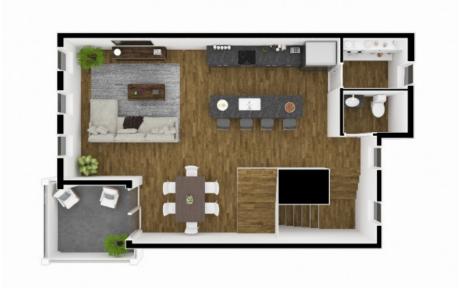

# **Key Details**

Bed Bath **2 2.5** 

View

**Garden View** 

Year Built Sq.Ft. Pets Allowed:

2021 1,684 Yes