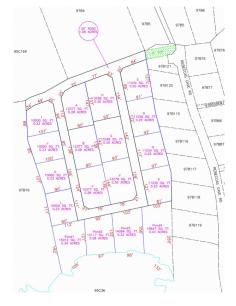

# Alexander Grove Subdivision - Cayman Brac - Lot R (inland)

Cayman Brac West, Cayman Brac MLS# 415331

#### **DAMIEN A. DILBERT** +1 (345) 945-4411 damien@coldwellbankercayman.com

Welcome to Alexander Grove, Cayman Brac's newest and most exciting proposed subdivision. Designed with pride and care, the developers aim to create a vibrant community where every homeowner feels a sense of belonging. As you enter, you'll be greeted by a grand, hand-crafted double-stone wall, making your arrival as welcoming as the place you'll soon call home. This property is one of only 14 "in-land" parcels, nestled near the island's top attractions. From local, traditional cuisine to fine dining and live music at The Alexander Hotel, you're never far from some of the Brac's finest experiences. Just a short walk away, you'll find the island's only stretch of peaceful beach—perfect for quiet evening strolls, where the gentle sound of waves and the magical glow of bio-luminescent waters may accompany you. On your way, stop by a local wine and spirits store for your favorite beverage to complete the experience. For Caymanians and first-time buyers, this is your opportunity to take advantage of the Stamp Duty Waiver Program, a government initiative that helps you get onto the property ladder. With this prime location, your investment is sure to grow in value. For investors seeking the perfect vacation home, Alexander Grove offers the ideal setting to relax and unwind. When you're away, the location is perfect for rentals, offering you both a retreat and a smart investment. Don't miss your chance to be part of this promising new community. Get in touch today to secure your piece of Alexander Grove before it's too late!

## **Key Details**

Width Depth **122 85** 

Acreage View **0.23** Inland