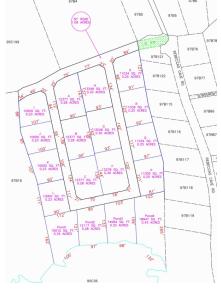

# Alexander Grove Subdivision - Cayman Brac - Lot G (inland)

Cayman Brac West, Cayman Brac MLS# 415323

#### **DAMIEN A. DILBERT** +1 (345) 945-4411 damien@coldwellbankercayman.com

Welcome to Alexander Grove, Cayman Brac's newest and most exciting proposed subdivision. Designed with pride and care, the developers aim to create a vibrant community where every homeowner feels a sense of belonging. As you enter, you'll be greeted by a grand, hand-crafted double-stone wall, making your arrival as welcoming as the place you'll soon call home. This property is one of only 14 "in-land" parcels, nestled near the island's top attractions. From local, traditional cuisine to fine dining and live music at The Alexander Hotel, you're never far from some of the Brac's finest experiences. Just a short walk away, you'll find the island's only stretch of peaceful beach—perfect for quiet evening strolls, where the gentle sound of waves and the magical glow of bio-luminescent waters may accompany you. On your way, stop by a local wine and spirits store for your favorite beverage to complete the experience. For Caymanians and first-time buyers, this is your opportunity to take advantage of the Stamp Duty Waiver Program, a government initiative that helps you get onto the property ladder. With this prime location, your investment is sure to grow in value. For investors seeking the perfect vacation home, Alexander Grove offers the ideal setting to relax and unwind. When you're away, the location is perfect for rentals, offering you both a retreat and a smart investment. Don't miss your chance to be part of this promising new community. Get in touch today to secure your piece of Alexander Grove before it's too late!

### **Key Details**

Width Depth **143 87** 

Acreage View **0.28** Inland