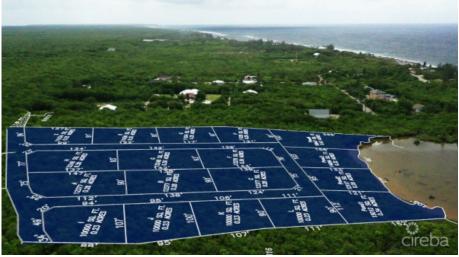

# Alexander Grove Subdivision - Cayman Brac - Lot G (inland)

Cayman Brac West, Cayman Brac MLS# 415323

#### **DAMIEN A. DILBERT** +1 (345) 945-4411 damien@coldwellbankercayman.com

Welcome to Alexander Grove, Cayman Brac's newest and most exciting proposed subdivision. Designed with pride and care, the developers aim to create a vibrant community where every homeowner feels a sense of belonging. As you enter, you'll be greeted by a grand, hand-crafted double-stone wall, making your arrival as welcoming as the place you'll soon call home. This property is one of only 14 "in-land" parcels, nestled near the island's top attractions. From local, traditional cuisine to fine dining and live music at The Alexander Hotel, you're never far from some of the Brac's finest experiences. Just a short walk away, you'll find the island's only stretch of peaceful beach—perfect for quiet evening strolls, where the gentle sound of waves and the magical glow of bio-luminescent waters may accompany you. On your way, stop by a local wine and spirits store for your favorite beverage to complete the experience. For Caymanians and first-time buyers, this is your opportunity to take advantage of the Stamp Duty Waiver Program, a government initiative that helps you get onto the property ladder. With this prime location, your investment is sure to grow in value. For investors seeking the perfect vacation home, Alexander Grove offers the ideal setting to relax and unwind. When you're away, the location is perfect for rentals, offering you both a retreat and a smart investment. Don't miss your chance to be part of this promising new community. Get in touch today to secure your piece of Alexander Grove before it's too late!

### **Key Details**

Width Depth **143 87** 

Acreage View **0.28** Inland