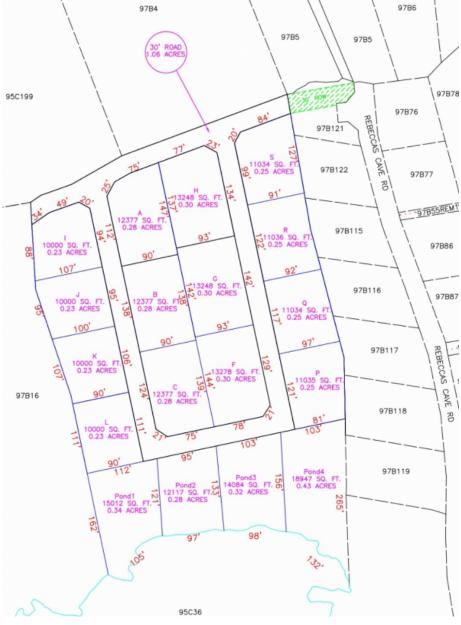

# Alexander Grove Subdivision - Cayman Brac - Pond Lot 1

Cayman Brac West, Cayman Brac MLS# 415333

## **Key Details**

Width Depth **108 172** 

Acreage View **0.31** Inland