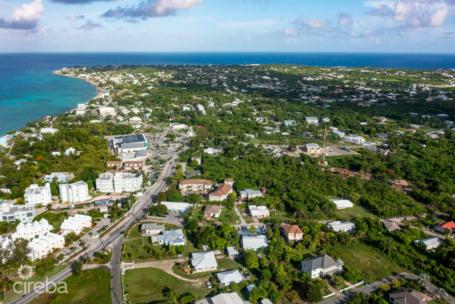

## **West Bay Development Land Opportunity**

Seven Mile Corridor, Grand Cayman MLS# 414966

US\$5,350,000

This prime development parcel situated on over 4+ acres is exceptionally located, presenting an easy to access position on West Bay Road. This property is within walking distance to Cemetery Beach, Fosters Republix, Jacques Scotts Liquor Store and Cayman National Bank. These amenities make it appealing to a developer who may want to offer convenience to its residents. Combining three parcels, the land is elevated from 3-8 feet and would not require a tremendous amount of fill or other site work. This is a fantastic opportunity to purchase a large parcel in this incredible location that has main road frontage and utilities already in place. An additional feature of this property is that it has access from three gazetted roads. Another bonus is that there is a 2,500 SQFT home which would be considered 'improved upon'- an important point for those wishing to gain residency through the acquisition of property in the Cayman Islands. Based on its zoning of low density residential, the parcel would accommodate approximately 96 bedrooms or 60 units. A unique opportunity for a savvy investor or developer.