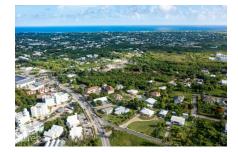

## **West Bay Development Land Opportunity**

Seven Mile Corridor, Grand Cayman MLS# 414966

US\$5,350,000

This prime development parcel situated on over 4+ acres is exceptionally located, presenting an easy to access position on West Bay Road. This property is within walking distance to Cemetery Beach, Fosters Republix, Jacques Scotts Liquor Store and Cayman National Bank. These amenities make it appealing to a developer who may want to offer convenience to its residents. Combining three parcels, the land is elevated from 3-8 feet and would not require a tremendous amount of fill or other site work. This is a fantastic opportunity to purchase a large parcel in this incredible location that has main road frontage and utilities already in place. An additional feature of this property is that it has access from three gazetted roads. Another bonus is that there is a 2,500 SQFT home which would be considered 'improved upon'- an important point for those wishing to gain residency through the acquisition of property in the Cayman Islands. Based on its zoning of low density residential, the parcel would accommodate approximately 96 bedrooms or 60 units. A unique opportunity for a savvy investor or developer.

## **Key Details**

Width Depth **550 426** 

Acreage View **4.02** Inland