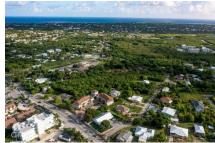

## **West Bay Development Land Opportunity**

Seven Mile Corridor, Grand Cayman MLS# 414966

US\$5,350,000

This prime development parcel situated on over 4+ acres is exceptionally located, presenting an easy to access position on West Bay Road. This property is within walking distance to Cemetery Beach, Fosters Republix, Jacques Scotts Liquor Store and Cayman National Bank. These amenities make it appealing to a developer who may want to offer convenience to its residents. Combining three parcels, the land is elevated from 3-8 feet and would not require a tremendous amount of fill or other site work. This is a fantastic opportunity to purchase a large parcel in this incredible location that has main road frontage and utilities already in place. An additional feature of this property is that it has access from three gazetted roads. Another bonus is that there is a 2,500 SQFT home which would be considered 'improved upon'- an important point for those wishing to gain residency through the acquisition of property in the Cayman Islands. Based on its zoning of low density residential, the parcel would accommodate approximately 96 bedrooms or 60 units. A unique opportunity for a savvy investor or developer.

## **Key Details**

Width Depth **550 426** 

Acreage View **4.02** Inland