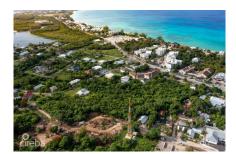

## **West Bay Development Land Opportunity**

Seven Mile Corridor, Grand Cayman MLS# 414966

US\$5,350,000

This prime development parcel situated on over 4+ acres is exceptionally located, presenting an easy to access position on West Bay Road. This property is within walking distance to Cemetery Beach, Fosters Republix, Jacques Scotts Liquor Store and Cayman National Bank. These amenities make it appealing to a developer who may want to offer convenience to its residents. Combining three parcels, the land is elevated from 3-8 feet and would not require a tremendous amount of fill or other site work. This is a fantastic opportunity to purchase a large parcel in this incredible location that has main road frontage and utilities already in place. An additional feature of this property is that it has access from three gazetted roads. Another bonus is that there is a 2,500 SQFT home which would be considered 'improved upon'- an important point for those wishing to gain residency through the acquisition of property in the Cayman Islands. Based on its zoning of low density residential, the parcel would accommodate approximately 96 bedrooms or 60 units. A unique opportunity for a savvy investor or developer.