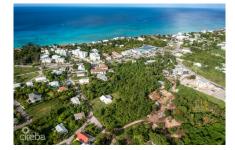

## **West Bay Development Land Opportunity**

Seven Mile Corridor, Grand Cayman MLS# 414966

US\$5,350,000

This prime development parcel situated on over 4+ acres is exceptionally located, presenting an easy to access position on West Bay Road. This property is within walking distance to Cemetery Beach, Fosters Republix, Jacques Scotts Liquor Store and Cayman National Bank. These amenities make it appealing to a developer who may want to offer convenience to its residents. Combining three parcels, the land is elevated from 3-8 feet and would not require a tremendous amount of fill or other site work. This is a fantastic opportunity to purchase a large parcel in this incredible location that has main road frontage and utilities already in place. An additional feature of this property is that it has access from three gazetted roads. Another bonus is that there is a 2,500 SQFT home which would be considered 'improved upon'- an important point for those wishing to gain residency through the acquisition of property in the Cayman Islands. Based on its zoning of low density residential, the parcel would accommodate approximately 96 bedrooms or 60 units. A unique opportunity for a savvy investor or developer.