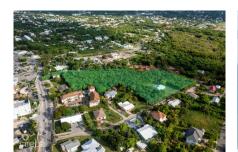

## **West Bay Development Land Opportunity**

Seven Mile Corridor, Grand Cayman MLS# 414966

US\$5,350,000

This prime development parcel situated on over 4+ acres is exceptionally located, presenting an easy to access position on West Bay Road. This property is within walking distance to Cemetery Beach, Fosters Republix, Jacques Scotts Liquor Store and Cayman National Bank. These amenities make it appealing to a developer who may want to offer convenience to its residents. Combining three parcels, the land is elevated from 3-8 feet and would not require a tremendous amount of fill or other site work. This is a fantastic opportunity to purchase a large parcel in this incredible location that has main road frontage and utilities already in place. An additional feature of this property is that it has access from three gazetted roads. Another bonus is that there is a 2,500 SQFT home which would be considered 'improved upon'- an important point for those wishing to gain residency through the acquisition of property in the Cayman Islands. Based on its zoning of low density residential, the parcel would accommodate approximately 96 bedrooms or 60 units. A unique opportunity for a savvy investor or developer.

## **Key Details**

Width Depth **550 426** 

Acreage View **4.02** Inland