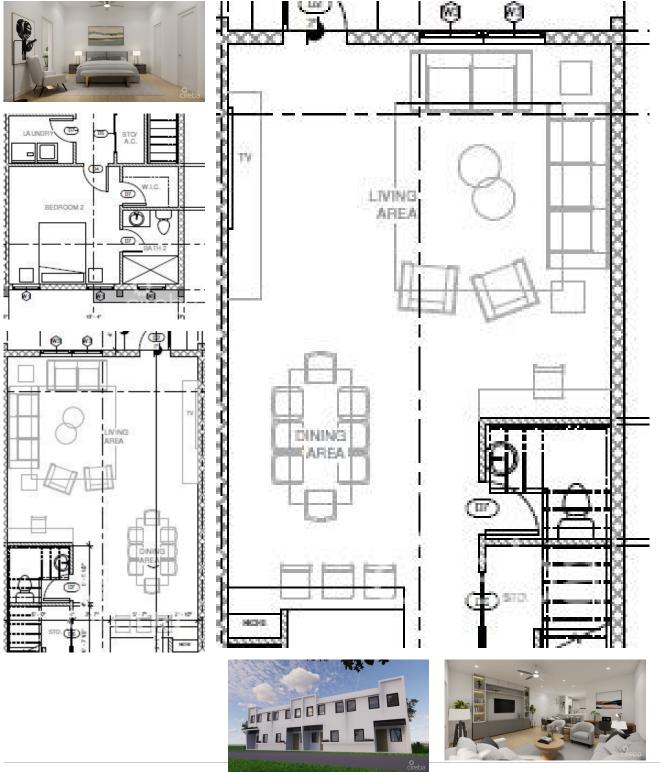

#### **Lavania Court 2 Bed Executive Home**

Savannah / Lower Valley, Grand Cayman MLS# 415096

# CI\$469,999

Lavania Court is a collection of 12 brand new town-house units situated in a guiet, growing residential area in Lower Valley within close proximity to Town, beaches, schools and shops. This experienced developer - main contractor on FIN and The Watermark projects - is bringing a little modern contemporary to the countryside just 15 minutes from George Town Central (offpeak). This middle unit is designed to high performance building standards and finished to meet the expectations of a proud home owner. Lavania Court has two bedroom, two and a half bathroom townhomes built on a spacious plot of 1 acre boasting a large master bedroom (168sq ft) with a walk in closet (35sq ft) and a master bathroom (108sq ft) featuring a freestanding bath, glass panel shower, double vanity units with storage room and a separate toilet. All floors will be tiled with wood-look plank ceramic tiles evoking a calm environment and a sense of nature home sweet home. All units include stainless steel Whirlpool appliances, sleek shaker style cabinetry and white quartz countertops. Estimated completion November 2023.. Contact me today for more details, this unit won't last long!

### **Key Details**

Bed Bath **2 2.5** 

View

**Garden View** 

Year Built Sq.Ft. Pets Allowed: **2023 1.634 Yes** 