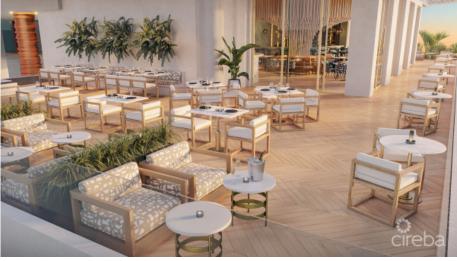

### CI\$599,000

Cayman's next landmark development project, known as ONE|GT, fuses the very best of contemporary urban living from around the world - from the vibrant rooftop beach clubs of Miami and LA, to the local piazzas and street cafés of Europe, and of course exquisite Caribbean artistic flair. Comprising a 178-suite boutique hotel and luxury residences, with amazing on-site amenities, ONE|GT is located at the edge of central George Town, on Goring Avenue, directly behind Bayshore Mall. With amazing on-site amenities, ONE|GT will be the capital's first ten-storey structure, rising to 144' above ground level and offering spectacular multiaspect views. Its eleventh floor "Sky Club" with its unique infinity edge pool, private cabanas, bar & grille, yoga, treatment, and event areas, will bring a new level of sophisticated enjoyment to our islands, whilst its "signature" restaurant, grand café, and many other amenities will ensure owners, tenants and guests can enjoy ONE|GT to the fullest. There will also be a private residents' pool, full gym, and separate residents' entrance, along with onsite covered and valet parking and owner storage units available. Owners will also enjoy very solid returns on investment from ONE|GT's rental programs or can choose to rent their units on the open market. Estimated completion date is early 2025. Enjoy truly "elevated modern island living" at ONE|GT and invest now before prices elevate too! Unit Type A This intelligently designed one bed, one bath residence boasts an innovative articulated wall that allows you to convert your bedroom from a quiet sanctuary to a vantage point from which to enjoy ONEIGT's far-reaching views as well offering as a full kitchen, breakfast bar, lounge area and spacious patio. Enjoy truly "elevated modern island living" at ONE|GT and invest now before prices elevate too!