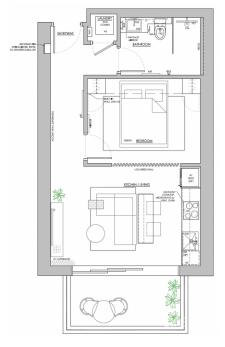

### CI\$599,000

Cayman's next landmark development project, known as ONE|GT, fuses the very best of contemporary urban living from around the world - from the vibrant rooftop beach clubs of Miami and LA, to the local piazzas and street cafés of Europe, and of course exquisite Caribbean artistic flair. Comprising a 178-suite boutique hotel and luxury residences, with amazing on-site amenities, ONE|GT is located at the edge of central George Town, on Goring Avenue, directly behind Bayshore Mall. With amazing on-site amenities, ONE|GT will be the capital's first ten-storey structure, rising to 144' above ground level and offering spectacular multiaspect views. Its eleventh floor "Sky Club" with its unique infinity edge pool, private cabanas, bar & grille, yoga, treatment, and event areas, will bring a new level of sophisticated enjoyment to our islands, whilst its "signature" restaurant, grand café, and many other amenities will ensure owners, tenants and guests can enjoy ONE|GT to the fullest. There will also be a private residents' pool, full gym, and separate residents' entrance, along with onsite covered and valet parking and owner storage units available. Owners will also enjoy very solid returns on investment from ONE|GT's rental programs or can choose to rent their units on the open market. Estimated completion date is early 2025. Enjoy truly "elevated modern island living" at ONE|GT and invest now before prices elevate too! Unit Type A This intelligently designed one bed, one bath residence boasts an innovative articulated wall that allows you to convert your bedroom from a quiet sanctuary to a vantage point from which to enjoy ONEIGT's far-reaching views as well offering as a full kitchen, breakfast bar, lounge area and spacious patio. Enjoy truly "elevated modern island living" at ONE|GT and invest now before prices elevate too!

#### **Key Details**

Bed Bath 1

View

Water View, Inland

Year Built Sq.Ft. **2022 606** 

#### **Additional Feature**

Den Floor Level Furnished No 8 No