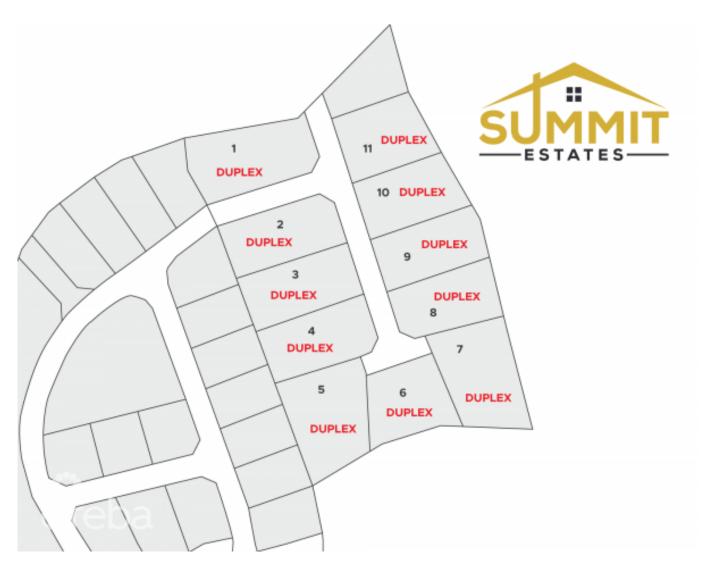

## Summit Estates- Duplex Lot 4

East End / High Rock, Grand Cayman MLS# 415632

CI\$103,361

MATTHEW BROWN 345-949-7677 matt@rainbow.ky

Take advantage of this opportunity to invest in this tranquil subdivision in the heart of East End. Large duplex lots available with covenants to protect your investment. Purchase adjoining lots to build apartments. Only 11 lots available, scheduled for completion in 2024.