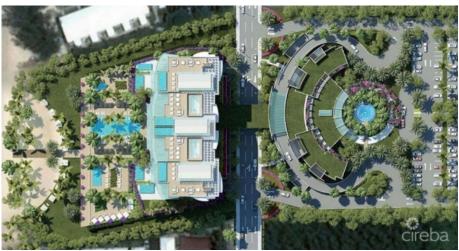

## US\$11,500,000

Strategic level for views that take in the gorgeous beachfront pool, landscaped grounds, beach, and Caribbean Sea - all at a level that provides a perfect sight line to enjoy this amazing view! Huge oversized terrace with an abundance of space and shade on the beachfront to enjoy Cayman's stunning sunsets. Study/4th bedroom with ensuite bathroom. Featuring cutting edge architecture and interior design. Unsurpassed services and amenities: full service spa and wellness facility, fitness studio, private dining room, beachfront conservatory with wine storage, full bar, chef's kitchen, fine dining restaurant, car service and valet, concierge, boardroom, private elevators, screening room, library lounge, beach cabanas, guest suites, children's pool and splash pad, adult pool, expansive main pool, and 24 hour security. Best price and value at Watermark!