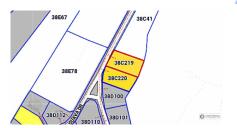

## **Guava Groves - 2 House Lot 219 & 220 (.5652 Acres)**

Savannah / Lower Valley, Grand Cayman MLS# 415017

## CI\$443,500

LAVERN WELCOME 345-233-5228 lavern.welcome@remax.ky

Excellent location and easy access to Countryside Shopping Center, Bodden Town public beach, and Schools. Both properties are filled and ready for your dream home or your next investment project. The property is located to left once turned on Guava Groves. All lots within Guava Groves are comprised of native limestone rock ranging in elevation from 10FT to 18FT above sea level. Covenants are in place to ensure that your investment is protected. Contact me now to own this piece of legacy.