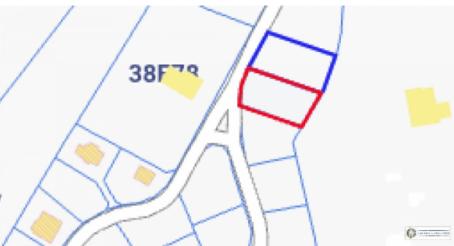

## **Guava Groves - 2 House Lot 219 & 220 (.5652 Acres)**

Savannah / Lower Valley, Grand Cayman MLS# 415017

## **Key Details**

Width Depth **162 155** 

Acreage View **0.57** Inland