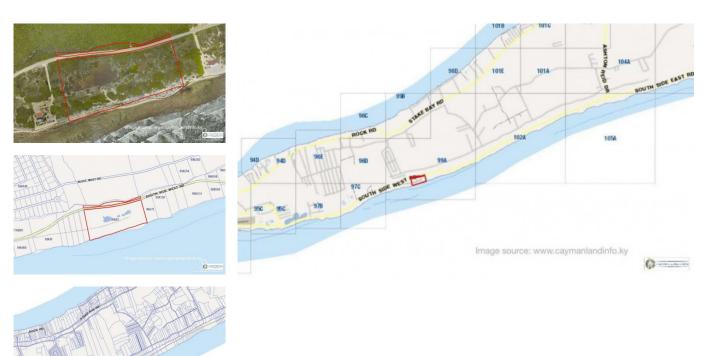

## US\$2,995,000

KIM LUND 345-949-9772 kim.lund@remax.ky

Spectacular stretch of sandy beachfront comprised of substantial acreage for development, in a pristine South Shore location. Great location for various types of development – compound of homes/villas, boutique resort, private residential estate with guest house, subdivision of beachfront lots, as a few examples. 12 acre parcels with over 1,000 feet of sandy beach for this low of a price are very rare in the Cayman Islands.

| Width        | Depth              |
|--------------|--------------------|
| <b>1,075</b> | <b>475</b>         |
| Acreage      | View               |
| <b>12.10</b> | <b>Beach Front</b> |

The information contained herein has been furnished by the owner and or their nominee and represented by them to be accurate. The listing company, agent and CIREBA MLS disclaims any liability or responsibility for any inaccuracies, errors or omissions in the represented information and all the information contained herein is subject to errors, omissions, price changes, prior sale or withdrawal, without notice and is at all times subject to verification by the purchaser.