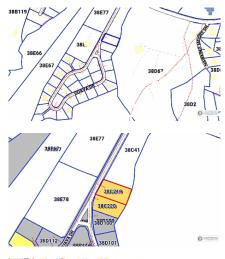

## **Guava Groves - House Lot 219**

Savannah / Lower Valley, Grand Cayman MLS# 415015

## **Essential Information**

Type Status MLS# Listing Type
Land Pen/Con 415015 Low Density
Residential

## **Key Details**

Width Depth **85 155** 

Acreage View **0.30** Inland