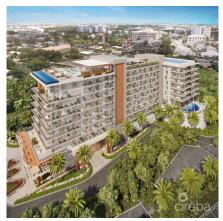

## **Onegt Residences - Unit 1002**

George Town, Grand Cayman MLS# 415816

CI\$1,449,000

Cayman's next landmark development project, known as ONEIGT, fuses the very best of contemporary urban living from around the world - from the vibrant rooftop beach clubs of Miami and LA, to the local piazzas and street cafés of Europe, and of course exquisite Caribbean artistic flair. Comprising a 178-suite boutique hotel and luxury residences, with amazing on-site amenities, ONE|GT is located at the edge of central George Town, on Goring Avenue, directly behind Bayshore Mall. With amazing on-site amenities, ONE|GT will be the capital's first ten-storey structure, rising to 144' above ground level and offering spectacular multiaspect views. Its eleventh floor "Sky Club" with its unique infinity edge pool, private cabanas, bar & grille, yoga, treatment, and event areas, will bring a new level of sophisticated enjoyment to our islands, whilst its "signature" restaurant, grand café, and many other amenities will ensure owners, tenants and guests can enjoy ONE|GT to the fullest. There will also be a private residents' pool, full gym, and separate residents' entrance, along with onsite covered and valet parking and owner storage units available. Owners will also enjoy very solid returns on investment from ONE|GT's rental programs or can choose to rent their units on the open market. Estimated completion date is early 2025. Enjoy truly "elevated modern island living" at ONE|GT and invest now before prices elevate too! Unit Type E This large two bedroom residence offers a spacious grand master suite with dual walk-in closets and an oversized terrace. The second bedroom also has terrace views and the full kitchen offer a large centre aisle with breakfast bar and a spacious living/dining area connected to the terrace. Enjoy truly "elevated modern island living" at ONE|GT and invest now before prices elevate too!