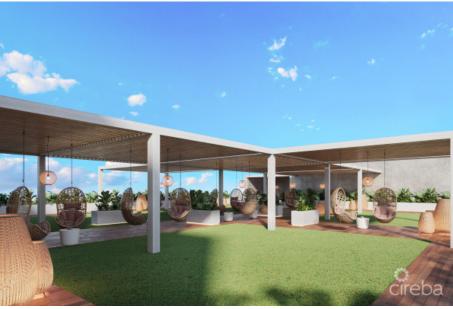

## **Onegt Residences - Unit 1002**

George Town, Grand Cayman MLS# 415816

CI\$1,449,000

Cayman's next landmark development project, known as ONEIGT, fuses the very best of contemporary urban living from around the world - from the vibrant rooftop beach clubs of Miami and LA, to the local piazzas and street cafés of Europe, and of course exquisite Caribbean artistic flair. Comprising a 178-suite boutique hotel and luxury residences, with amazing on-site amenities, ONE|GT is located at the edge of central George Town, on Goring Avenue, directly behind Bayshore Mall. With amazing on-site amenities, ONE|GT will be the capital's first ten-storey structure, rising to 144' above ground level and offering spectacular multiaspect views. Its eleventh floor "Sky Club" with its unique infinity edge pool, private cabanas, bar & grille, yoga, treatment, and event areas, will bring a new level of sophisticated enjoyment to our islands, whilst its "signature" restaurant, grand café, and many other amenities will ensure owners, tenants and guests can enjoy ONE|GT to the fullest. There will also be a private residents' pool, full gym, and separate residents' entrance, along with onsite covered and valet parking and owner storage units available. Owners will also enjoy very solid returns on investment from ONE|GT's rental programs or can choose to rent their units on the open market. Estimated completion date is early 2025. Enjoy truly "elevated modern island living" at ONE|GT and invest now before prices elevate too! Unit Type E This large two bedroom residence offers a spacious grand master suite with dual walk-in closets and an oversized terrace. The second bedroom also has terrace views and the full kitchen offer a large centre aisle with breakfast bar and a spacious living/dining area connected to the terrace. Enjoy truly "elevated modern island living" at ONE|GT and invest now before prices elevate too!