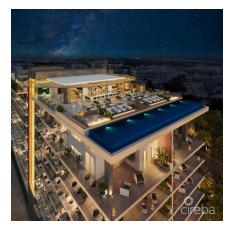

## **Onegt Residences - Unit 1002**

George Town, Grand Cayman MLS# 415816

CI\$1,449,000

Cayman's next landmark development project, known as ONEIGT, fuses the very best of contemporary urban living from around the world - from the vibrant rooftop beach clubs of Miami and LA, to the local piazzas and street cafés of Europe, and of course exquisite Caribbean artistic flair. Comprising a 178-suite boutique hotel and luxury residences, with amazing on-site amenities, ONE|GT is located at the edge of central George Town, on Goring Avenue, directly behind Bayshore Mall. With amazing on-site amenities, ONE|GT will be the capital's first ten-storey structure, rising to 144' above ground level and offering spectacular multiaspect views. Its eleventh floor "Sky Club" with its unique infinity edge pool, private cabanas, bar & grille, yoga, treatment, and event areas, will bring a new level of sophisticated enjoyment to our islands, whilst its "signature" restaurant, grand café, and many other amenities will ensure owners, tenants and guests can enjoy ONE|GT to the fullest. There will also be a private residents' pool, full gym, and separate residents' entrance, along with onsite covered and valet parking and owner storage units available. Owners will also enjoy very solid returns on investment from ONE|GT's rental programs or can choose to rent their units on the open market. Estimated completion date is early 2025. Enjoy truly "elevated modern island living" at ONE|GT and invest now before prices elevate too! Unit Type E This large two bedroom residence offers a spacious grand master suite with dual walk-in closets and an oversized terrace. The second bedroom also has terrace views and the full kitchen offer a large centre aisle with breakfast bar and a spacious living/dining area connected to the terrace. Enjoy truly "elevated modern island living" at ONE|GT and invest now before prices elevate too!