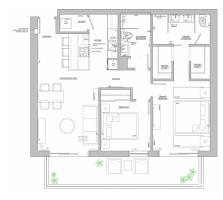

## **Onegt Residences - Unit 1002**

George Town, Grand Cayman MLS# 415816

CI\$1,449,000

Cayman's next landmark development project, known as ONEIGT, fuses the very best of contemporary urban living from around the world - from the vibrant rooftop beach clubs of Miami and LA, to the local piazzas and street cafés of Europe, and of course exquisite Caribbean artistic flair. Comprising a 178-suite boutique hotel and luxury residences, with amazing on-site amenities, ONE|GT is located at the edge of central George Town, on Goring Avenue, directly behind Bayshore Mall. With amazing on-site amenities, ONE|GT will be the capital's first ten-storey structure, rising to 144' above ground level and offering spectacular multiaspect views. Its eleventh floor "Sky Club" with its unique infinity edge pool, private cabanas, bar & grille, yoga, treatment, and event areas, will bring a new level of sophisticated enjoyment to our islands, whilst its "signature" restaurant, grand café, and many other amenities will ensure owners, tenants and guests can enjoy ONE|GT to the fullest. There will also be a private residents' pool, full gym, and separate residents' entrance, along with onsite covered and valet parking and owner storage units available. Owners will also enjoy very solid returns on investment from ONE|GT's rental programs or can choose to rent their units on the open market. Estimated completion date is early 2025. Enjoy truly "elevated modern island living" at ONE|GT and invest now before prices elevate too! Unit Type E This large two bedroom residence offers a spacious grand master suite with dual walk-in closets and an oversized terrace. The second bedroom also has terrace views and the full kitchen offer a large centre aisle with breakfast bar and a spacious living/dining area connected to the terrace. Enjoy truly "elevated modern island living" at ONE|GT and invest now before prices elevate too!

## **Key Details**

Bed Bath 2 2

View

**Water Front, Inland** 

Year Built Sq.Ft. **2022 1,250** 