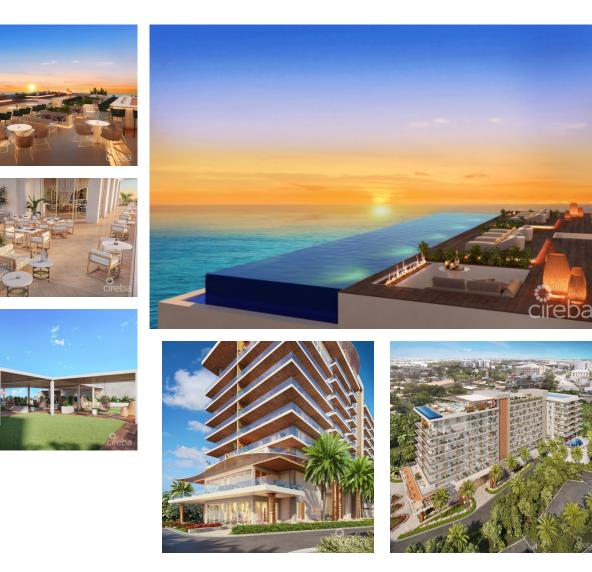

JEREMY HURST 345-623-1111 jeremy@irg.ky

JAMES O'BRIEN james@irg.ky

Cayman's next landmark development project, known as ONE|GT, fuses the very best of contemporary urban living from around the world - from the vibrant rooftop beach clubs of Miami and LA, to the local piazzas and street cafés of Europe, and of course exquisite Caribbean artistic flair. Comprising a 178-suite boutique hotel and luxury residences, with amazing on-site amenities, ONE|GT is located at the edge of central George Town, on Goring Avenue, directly behind Bayshore Mall. With amazing on-site amenities, ONE|GT will be the capital's first ten-storey structure, rising to 144' above ground level and offering spectacular multiaspect views. Its eleventh floor "Sky Club" with its unique infinity edge pool, private cabanas, bar & grille, yoga, treatment, and event areas, will bring a new level of sophisticated enjoyment to our islands, whilst its "signature" restaurant, grand café, and many other amenities will ensure owners, tenants and guests can enjoy ONE|GT to the fullest. There will also be a private residents' pool, full gym, and separate residents' entrance, along with onsite covered and valet parking and owner storage units available. Owners will also enjoy very solid returns on investment from ONEIGT's rental programs or can choose to rent their units on the open market. Estimated completion date is early 2025. Enjoy truly "elevated modern island living" at ONEIGT and invest now before prices elevate too! Unit Type D.1 This exquisite corner residence boasts two en-suite bedroom suites, one a master suite with a dual walk-in closets and direct access to the expansive wrap-around terrace. The unit has a full kitchen, with center aisle and a large living/dining area, providing great indoor/outside living opportunities. Enjoy truly "elevated modern island living" at ONE|GT and invest now before prices elevate too!